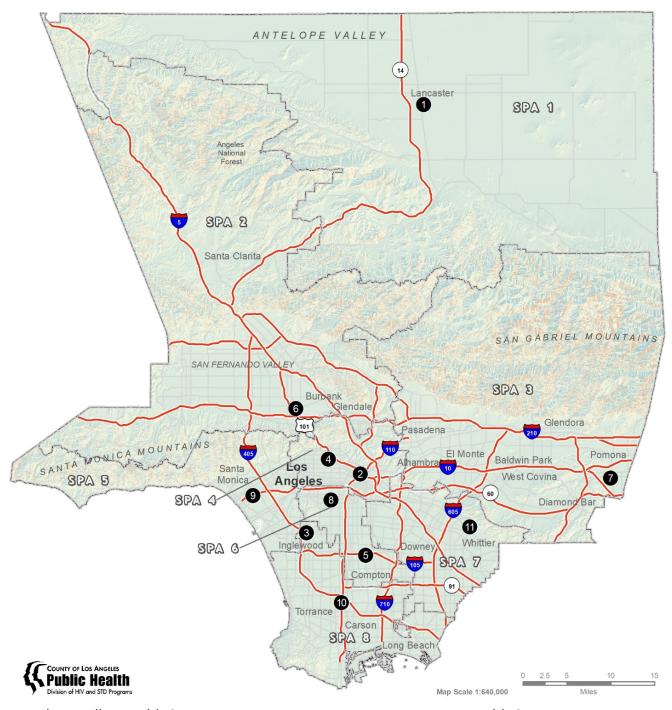

## **Los Angeles County Department of Public Health**

# **SEXUAL HEALTH CLINIC LOCATIONS**

- 1. Antelope Valley Health Center
- 2. Central Health Center
- 3. Curtis Tucker Health Center
- 4. Hollywood-Wilshire Health Center
- 5. MLK Jr. Center for Public Health
- 6. North Hollywood Health Center

- 7. Pomona Health Center
- 8. Ruth Temple Health Center
- 9. Simms/Mann/Burke Health Center
- 10. Torrance Health Center
- 11. Whittier Health Center