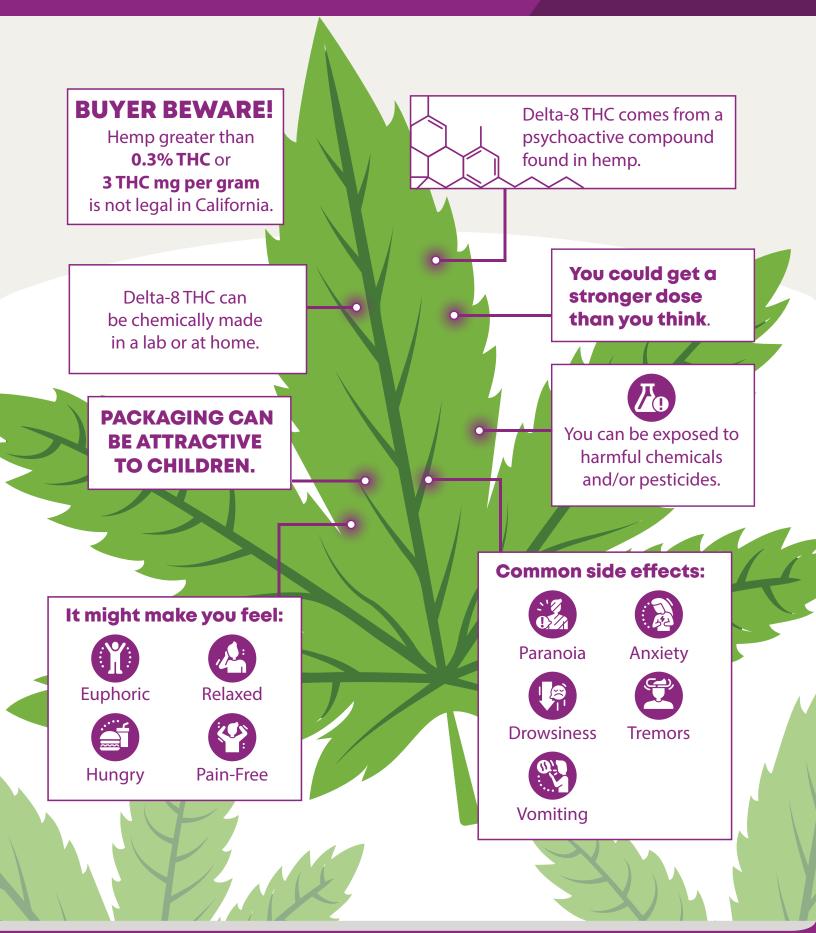

## **FACTS ABOUT DELTA-8 THC**

## What is delta-8 THC?

Delta-8 THC (delta-8-tetrahydrocannabinol [THC]) is a naturally occurring chemical compound called a cannabinoid that is found in small traces in the cannabis plant.



## 50%-75% psychoactive

Delta-8 THC is estimated to be about 50%–75% as psychoactive as delta-9-THC, which is the compound that gives you the "high."

Typically, delta-8 THC is manufactured through a chemical extraction process from hemp-derived CBD. Hemp and marijuana are essentially the same; the only difference is the amount of THC they contain.

The term "hemp" is used for cannabis that contains 0.3% or less THC.