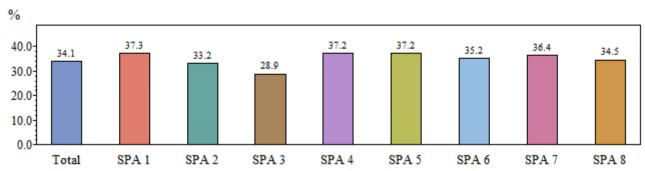

## Self-reported Postpartum Depression: A little depressed

The LAMB Survey asked mothers if, in the months after their new baby was born, they would say that they were a little depressed. A. By Service Planning Area (SPA)

B. By Maternal Characteristics

|                                   |                                   | A little depressed |                               |                       |                              |
|-----------------------------------|-----------------------------------|--------------------|-------------------------------|-----------------------|------------------------------|
| Maternal Demographics             | Category                          | %                  | 95%<br>Confidence<br>Interval | Survey<br>Respondents | Estimated<br>County<br>Total |
| Countywide                        |                                   | 34.1               | 32.2-36.0                     | 2,385                 | 43,908                       |
| Race/Ethnicity                    | White                             | 34.3               | 31.5-37.1                     | 567                   | 7,883                        |
|                                   | Latino                            | 35.4               | 32.9-37.9                     | 865                   | 26,252                       |
|                                   | African American                  | 32.0               | 28.7-35.2                     | 370                   | 3,137                        |
|                                   | Asian/Pacific Islander            | 30.7               | 23.9-37.6                     | 444                   | 5,957                        |
| Age at Delivery                   | < 20 Years                        | 38.0               | 34.8-41.3                     | 417                   | 3,411                        |
|                                   | 20-24                             | 36.2               | 32.2-40.2                     | 348                   | 8,852                        |
|                                   | 25-34                             | 34.0               | 31.3-36.6                     | 1,114                 | 22,270                       |
|                                   | 35+ Years                         | 31.4               | 26.9-36.0                     | 506                   | 9,375                        |
| Years of Education at<br>Delivery | Less than high school             | 35.5               | 31.2-39.8                     | 420                   | 9,636                        |
|                                   | Completed high school             | 35.3               | 31.0-39.5                     | 504                   | 10,605                       |
|                                   | Some college                      | 31.9               | 28.1-35.8                     | 563                   | 9,937                        |
|                                   | Completed college or beyond       | 33.7               | 30.4-37.0                     | 755                   | 12,291                       |
| 2011 Household Income             | <\$20,000                         | 36.4               | 33.4-39.4                     | 759                   | 15,174                       |
|                                   | \$20,000-\$39,999                 | 34.0               | 29.3-38.6                     | 415                   | 8,806                        |
|                                   | \$40,000-\$59,999                 | 37.4               | 31.8-42.9                     | 218                   | 3,811                        |
|                                   | \$60,000-\$99,999                 | 33.9               | 29.4-38.4                     | 292                   | 4,610                        |
|                                   | \$>\$100,000                      | 31.8               | 26.7-37.0                     | 380                   | 5,807                        |
| Marital Status at Delivery        | Married                           | 31.7               | 29.0-34.3                     | 1,241                 | 22,184                       |
|                                   | Never Married/Living Together     | 37.8               | 34.4-41.2                     | 674                   | 14,338                       |
|                                   | Unmarried/Not Living with Partner | 35.7               | 31.7-39.7                     | 433                   | 6,883                        |