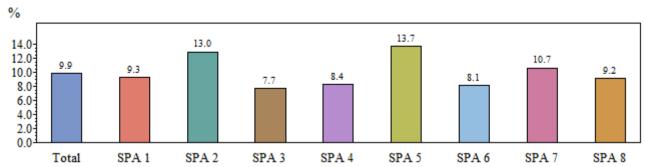

## Self-reported Postpartum Depression: Moderately depressed

The LAMB Survey asked mothers if, in the months after their new baby was born, they would say that they were moderately depressed. A. By Service Planning Area (SPA)

B. By Maternal Characteristics

| Category                          | %                                                                                                                                                                                                                                                                                                                                    | 95%<br>Confidence                                                                                                                         | Survey                                                                                                                                                                                                | Estimated                                                                                                                                                                                                                                     |
|-----------------------------------|--------------------------------------------------------------------------------------------------------------------------------------------------------------------------------------------------------------------------------------------------------------------------------------------------------------------------------------|-------------------------------------------------------------------------------------------------------------------------------------------|-------------------------------------------------------------------------------------------------------------------------------------------------------------------------------------------------------|-----------------------------------------------------------------------------------------------------------------------------------------------------------------------------------------------------------------------------------------------|
|                                   |                                                                                                                                                                                                                                                                                                                                      | Interval                                                                                                                                  | Respondents                                                                                                                                                                                           | County<br>Total                                                                                                                                                                                                                               |
|                                   | 9.9                                                                                                                                                                                                                                                                                                                                  | 8.8-10.9                                                                                                                                  | 683                                                                                                                                                                                                   | 12,700                                                                                                                                                                                                                                        |
| White                             | 11.3                                                                                                                                                                                                                                                                                                                                 | 9.3-13.3                                                                                                                                  | 169                                                                                                                                                                                                   | 2,604                                                                                                                                                                                                                                         |
| Latino                            | 10.0                                                                                                                                                                                                                                                                                                                                 | 8.5-11.5                                                                                                                                  | 228                                                                                                                                                                                                   | 7,408                                                                                                                                                                                                                                         |
| African American                  | 9.1                                                                                                                                                                                                                                                                                                                                  | 7.3-11.0                                                                                                                                  | 112                                                                                                                                                                                                   | 897                                                                                                                                                                                                                                           |
| Asian/Pacific Islander            | 7.8                                                                                                                                                                                                                                                                                                                                  | 5.5-10.1                                                                                                                                  | 114                                                                                                                                                                                                   | 1,513                                                                                                                                                                                                                                         |
| < 20 Years                        | 8.8                                                                                                                                                                                                                                                                                                                                  | 7.0-10.7                                                                                                                                  | 114                                                                                                                                                                                                   | 794                                                                                                                                                                                                                                           |
| 20-24                             | 7.6                                                                                                                                                                                                                                                                                                                                  | 5.6-9.6                                                                                                                                   | 96                                                                                                                                                                                                    | 1,860                                                                                                                                                                                                                                         |
| 25-34                             | 10.9                                                                                                                                                                                                                                                                                                                                 | 9.3-12.5                                                                                                                                  | 339                                                                                                                                                                                                   | 7,146                                                                                                                                                                                                                                         |
| 35+ Years                         | 9.7                                                                                                                                                                                                                                                                                                                                  | 7.4-12.0                                                                                                                                  | 134                                                                                                                                                                                                   | 2,901                                                                                                                                                                                                                                         |
| Less than high school             | 7.5                                                                                                                                                                                                                                                                                                                                  | 5.5-9.6                                                                                                                                   | 98                                                                                                                                                                                                    | 2,047                                                                                                                                                                                                                                         |
| Completed high school             | 9.9                                                                                                                                                                                                                                                                                                                                  | 7.5-12.2                                                                                                                                  | 136                                                                                                                                                                                                   | 2,967                                                                                                                                                                                                                                         |
| Some college                      | 10.6                                                                                                                                                                                                                                                                                                                                 | 8.4-12.9                                                                                                                                  | 173                                                                                                                                                                                                   | 3,312                                                                                                                                                                                                                                         |
| Completed college or beyond       | 10.6                                                                                                                                                                                                                                                                                                                                 | 8.8-12.5                                                                                                                                  | 217                                                                                                                                                                                                   | 3,881                                                                                                                                                                                                                                         |
| <\$20,000                         | 10.4                                                                                                                                                                                                                                                                                                                                 | 8.5-12.3                                                                                                                                  | 232                                                                                                                                                                                                   | 4,349                                                                                                                                                                                                                                         |
| \$20,000-\$39,999                 | 9.4                                                                                                                                                                                                                                                                                                                                  | 7.0-11.7                                                                                                                                  | 113                                                                                                                                                                                                   | 2,429                                                                                                                                                                                                                                         |
| \$40,000-\$59,999                 | 9.2                                                                                                                                                                                                                                                                                                                                  | 6.1-12.4                                                                                                                                  | 57                                                                                                                                                                                                    | 943                                                                                                                                                                                                                                           |
| \$60,000-\$99,999                 | 11.8                                                                                                                                                                                                                                                                                                                                 | 8.6-14.9                                                                                                                                  | 87                                                                                                                                                                                                    | 1,603                                                                                                                                                                                                                                         |
| \$>\$100,000                      | 10.9                                                                                                                                                                                                                                                                                                                                 | 8.1-13.6                                                                                                                                  | 104                                                                                                                                                                                                   | 1,983                                                                                                                                                                                                                                         |
| Married                           | 10.0                                                                                                                                                                                                                                                                                                                                 | 8.5-11.4                                                                                                                                  | 354                                                                                                                                                                                                   | 6,997                                                                                                                                                                                                                                         |
| Never Married/Living Together     | 7.9                                                                                                                                                                                                                                                                                                                                  | 6.2-9.6                                                                                                                                   | 170                                                                                                                                                                                                   | 2,999                                                                                                                                                                                                                                         |
| Unmarried/Not Living with Partner | 13.1                                                                                                                                                                                                                                                                                                                                 | 10.1-16.1                                                                                                                                 | 151                                                                                                                                                                                                   | 2,531                                                                                                                                                                                                                                         |
|                                   | African American  Asian/Pacific Islander  < 20 Years  20-24  25-34  35+ Years  Less than high school  Completed high school  Some college  Completed college or beyond  <\$20,000  \$20,000-\$39,999  \$40,000-\$59,999  \$60,000-\$99,999  \$>\$100,000  Married  Never Married/Living Together  Unmarried/Not Living with  Partner | White       11.3         Latino       10.0         African American       9.1         Asian/Pacific Islander       7.8         < 20 Years | White       11.3       9.3-13.3         Latino       10.0       8.5-11.5         African American       9.1       7.3-11.0         Asian/Pacific Islander       7.8       5.5-10.1         < 20 Years | White       11.3       9.3-13.3       169         Latino       10.0       8.5-11.5       228         African American       9.1       7.3-11.0       112         Asian/Pacific Islander       7.8       5.5-10.1       114         < 20 Years |