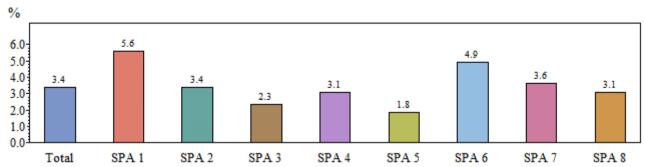

## Self-reported Postpartum Depression: Very depressed

The LAMB Survey asked mothers if, in the months after their new baby was born, they would say that they were very depressed. A. By Service Planning Area (SPA)

B. By Maternal Characteristics

|                                   |                                   |      | Very depressed                |                       |                              |
|-----------------------------------|-----------------------------------|------|-------------------------------|-----------------------|------------------------------|
| Maternal Demographics             | Category                          | %    | 95%<br>Confidence<br>Interval | Survey<br>Respondents | Estimated<br>County<br>Total |
| Countywide                        |                                   | 3.4  | 2.7-4.0                       | 240                   | 4,337                        |
| Race/Ethnicity                    | White                             | 2.0  | 1.3-2.7                       | 47                    | 462                          |
|                                   | Latino                            | 4.1  | 3.1-5.1                       | 90                    | 3,005                        |
|                                   | African American                  | 5.1  | 3.7-6.6                       | 60                    | 504                          |
|                                   | Asian/Pacific Islander            | *1.4 | 0.6-2.2                       | 22                    | 275                          |
| Age at Delivery                   | < 20 Years                        | 3.8  | 2.6-5.0                       | 51                    | 340                          |
|                                   | 20-24                             | 4.2  | 2.5-6.0                       | 46                    | 1,037                        |
|                                   | 25-34                             | 3.4  | 2.5-4.3                       | 102                   | 2,228                        |
|                                   | 35+ Years                         | 2.5  | 1.3-3.6                       | 41                    | 732                          |
| Years of Education at<br>Delivery | Less than high school             | 4.7  | 3.0-6.4                       | 54                    | 1,274                        |
|                                   | Completed high school             | 3.7  | 2.3-5.0                       | 63                    | 1,099                        |
|                                   | Some college                      | 3.3  | 2.0-4.5                       | 56                    | 1,015                        |
|                                   | Completed college or beyond       | 1.7  | 1.0-2.4                       | 40                    | 625                          |
| 2011 Household Income             | <\$20,000                         | 4.9  | 3.7-6.2                       | 110                   | 2,054                        |
|                                   | \$20,000-\$39,999                 | *2.2 | 1.0-3.3                       | 30                    | 564                          |
|                                   | \$40,000-\$59,999                 | *3.4 | 1.1-5.7                       | 20                    | 345                          |
|                                   | \$60,000-\$99,999                 | *2.3 | 0.8-3.9                       | 20                    | 318                          |
|                                   | \$>\$100,000                      | *1.3 | 0.5-2.0                       | 18                    | 230                          |
| Marital Status at Delivery        | Married                           | 2.1  | 1.5-2.8                       | 77                    | 1,492                        |
|                                   | Never Married/Living Together     | 3.8  | 2.5-5.0                       | 75                    | 1,422                        |
|                                   | Unmarried/Not Living with Partner | 5.6  | 3.8-7.5                       | 76                    | 1,083                        |