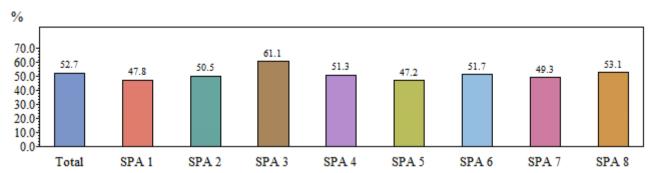

## Self-reported Postpartum Depression: Not at all depressed

The LAMB Survey asked mothers if, in the months after their new baby was born, they would say that they were not at all depressed. A. By Service Planning Area (SPA)

B. By Maternal Characteristics

|                                   |                                   | Not at all depressed |                               |                       |                              |
|-----------------------------------|-----------------------------------|----------------------|-------------------------------|-----------------------|------------------------------|
| Maternal Demographics             | Category                          | %                    | 95%<br>Confidence<br>Interval | Survey<br>Respondents | Estimated<br>County<br>Total |
| Countywide                        |                                   | 52.7                 | 50.5-54.9                     | 3,477                 | 67,848                       |
| Race/Ethnicity                    | White                             | 52.4                 | 49.4-55.4                     | 802                   | 12,051                       |
|                                   | Latino                            | 50.6                 | 48.0-53.1                     | 1,170                 | 37,518                       |
|                                   | African American                  | 53.8                 | 50.4-57.2                     | 600                   | 5,275                        |
|                                   | Asian/Pacific Islander            | 60.0                 | 51.4-68.6                     | 618                   | 11,634                       |
| Age at Delivery                   | < 20 Years                        | 49.3                 | 46.0-52.7                     | 546                   | 4,427                        |
|                                   | 20-24                             | 51.9                 | 47.8-56.1                     | 508                   | 12,677                       |
|                                   | 25-34                             | 51.7                 | 48.8-54.7                     | 1,657                 | 33,922                       |
|                                   | 35+ Years                         | 56.4                 | 50.7-62.1                     | 766                   | 16,822                       |
| Years of Education at<br>Delivery | Less than high school             | 52.3                 | 48.0-56.6                     | 579                   | 14,188                       |
|                                   | Completed high school             | 51.2                 | 46.1-56.3                     | 724                   | 15,405                       |
|                                   | Some college                      | 54.2                 | 49.5-58.9                     | 814                   | 16,868                       |
|                                   | Completed college or beyond       | 54.0                 | 50.1-57.9                     | 1,110                 | 19,693                       |
| 2011 Household Income             | <\$20,000                         | 48.2                 | 45.1-51.3                     | 1,013                 | 20,078                       |
|                                   | \$20,000-\$39,999                 | 54.5                 | 49.0-59.9                     | 587                   | 14,119                       |
|                                   | \$40,000-\$59,999                 | 50.0                 | 44.4-55.7                     | 299                   | 5,102                        |
|                                   | \$60,000-\$99,999                 | 52.0                 | 47.1-56.9                     | 426                   | 7,078                        |
|                                   | \$>\$100,000                      | 56.1                 | 49.6-62.5                     | 593                   | 10,235                       |
| Marital Status at Delivery        | Married                           | 56.2                 | 53.0-59.5                     | 1,901                 | 39,409                       |
|                                   | Never Married/Living Together     | 50.5                 | 47.1-53.9                     | 963                   | 19,159                       |
|                                   | Unmarried/Not Living with Partner | 45.6                 | 41.4-49.8                     | 584                   | 8,790                        |