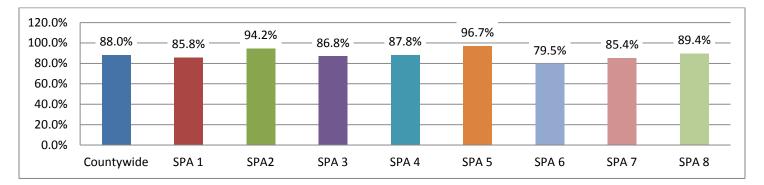

## Breastfeeding Practice: Any breastfeeding

The 2010 LAMB Survey asked mothers if they ever breastfed or pumped breast milk to feed their new baby after delivery.

A. By Service Planning Area (SPA)