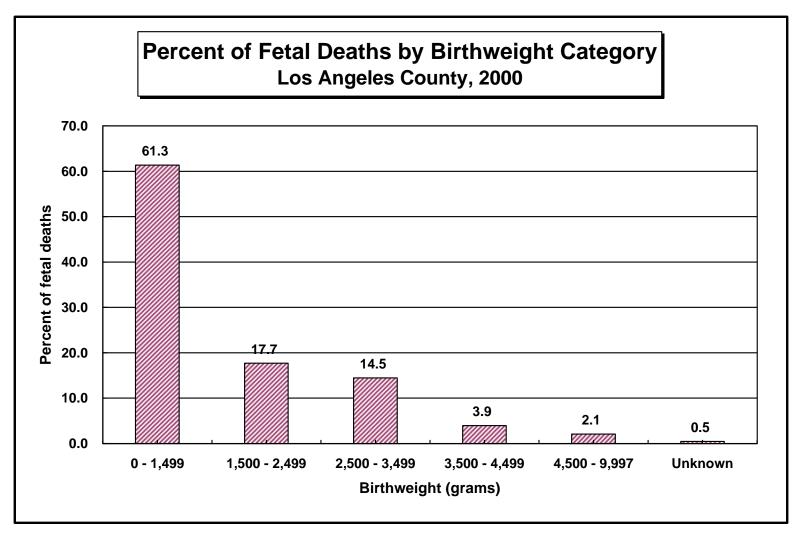

| Birthweight (grams) |         |               |         |               |         |               |         |               |         |         |         |
|---------------------|---------|---------------|---------|---------------|---------|---------------|---------|---------------|---------|---------|---------|
| 0 - 1,499           |         | 1,500 - 2,499 |         | 2,500 - 3,499 |         | 3,500 - 4,499 |         | 4,500 - 9,997 |         | Unknown |         |
| Number              | Percent | Number        | Percent | Number        | Percent | Number        | Percent | Number        | Percent | Number  | Percent |
| 530                 | 61.3    | 153           | 17.7    | 125           | 14.5    | 34            | 3.9     | 18            | 2.1     | 4       | 0.5     |

Note: Total fetal deaths in 2000 was 864

Fetal deaths are those occurring during 20 weeks or more gestational period.

Source: California Department of Health Services, Center for Health Statistics, Vital Statistics, 2000