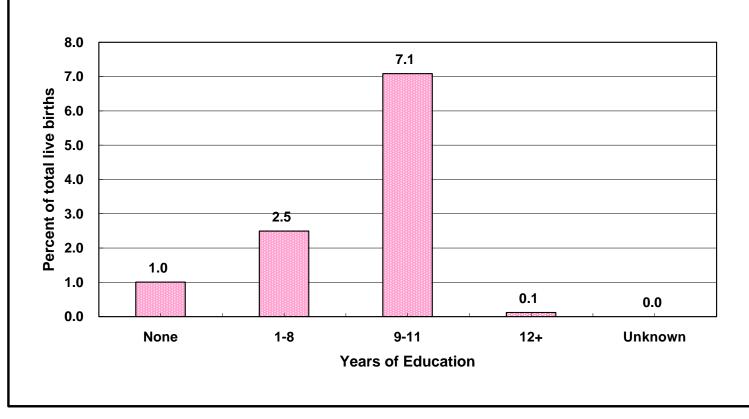

|       | Years of Education |         |        |         |        |         |        |         |         |         |
|-------|--------------------|---------|--------|---------|--------|---------|--------|---------|---------|---------|
|       | None               |         | 1-8    |         | 9-11   |         | 12+    |         | Unknown |         |
| Age   | Number             | Percent | Number | Percent | Number | Percent | Number | Percent | Number  | Percent |
| < 17  | 5                  | 1.0     | 563    | 2.5     | 2,322  | 7.1     | 118    | 0.1     | 0       | 0.0     |
| Total | 498                | 100.0   | 22,587 | 100.0   | 32,779 | 100.0   | 99,521 | 100.0   | 2,006   | 100.0   |

Note: Total live births in Los Angeles County in 2000 was 157,391

Source: California Department of Health Services, Center for Health Statistics, Vital Statistics, 2000