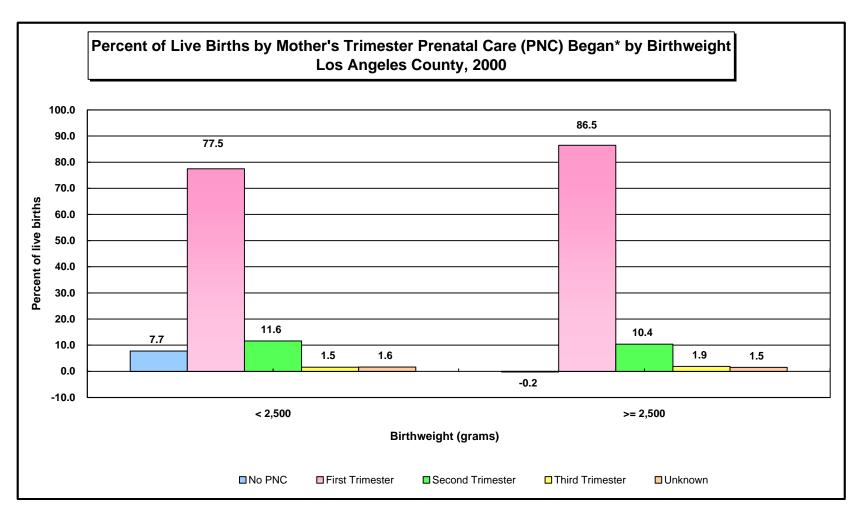

|           | Birthweight (grams) |         |         |         |
|-----------|---------------------|---------|---------|---------|
|           | < 2,500             |         | ≥ 2,500 |         |
| Trimester | Number              | Percent | Number  | Percent |
| No PNC    | 1000                | 7.7     | -271    | -0.2    |
| First     | 10,000              | 77.5    | 125,356 | 86.5    |
| Second    | 1,500               | 11.6    | 15,022  | 10.4    |
| Third     | 200                 | 1.5     | 2,696   | 1.9     |
| Unknown   | 209                 | 1.6     | 2,181   | 1.5     |
| Total     | 12,909              | 100.0   | 144,984 | 100.0   |

Note: Live births with unknown birthweight were excluded from this analysis.

Source: California Department of Health Services, Center for Health Statistics, Vital Statistics, 2000

<sup>\* &#</sup>x27;Trimester Prenatal Care Began' excludes the prenatal care experiences of all women whose pregnancies did not result in a live birth. 'PNC' = Prenatal Care