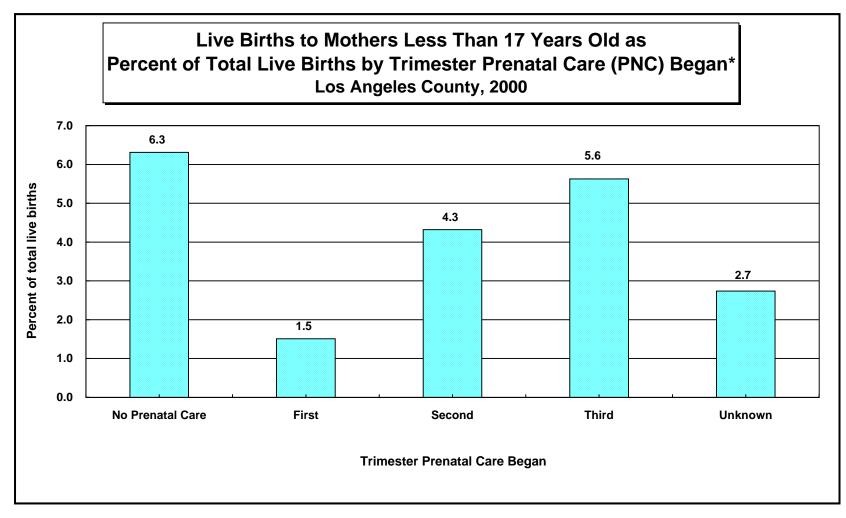

|       | Trimester Prenatal Care Began |         |         |         |        |         |        |         |         |         |
|-------|-------------------------------|---------|---------|---------|--------|---------|--------|---------|---------|---------|
|       | No Prenatal Care              |         | First   |         | Second |         | Third  |         | Unknown |         |
| Age   | Number                        | Percent | Number  | Percent | Number | Percent | Number | Percent | Number  | Percent |
| < 17  | 46                            | 6.3     | 2,042   | 1.5     | 694    | 4.3     | 161    | 5.6     | 65      | 2.7     |
| Total | 729                           | 100.00  | 135,356 | 100.00  | 16,069 | 100.00  | 2,862  | 100.00  | 2,375   | 100.00  |

Note: Total live births in Los Angeles County in 2000 was 157,391

\* 'Trimester Prenatal Care Began' excludes the prenatal care experiences of all women whose pregnancies did not result in a live birth.

'PNC' = Prenatal Care

Source: California Department of Health Services, Center for Health Statistics, Vital Statistics, 2000