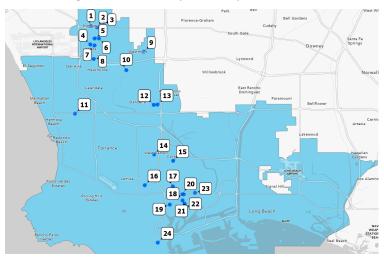

# Service Planning Area 8

## Low or No Cost Vaccinations for Children 18 Years and Younger

If you have health insurance or a regular health care provider, please contact them for immunization services.

Please see the clinic list for the corresponding clinic number and location.

### **CLINIC LIST**

| Clinic # | Clinic/Provider Name                                                                    | Address                  | City          | Zip   | Phone        |
|----------|-----------------------------------------------------------------------------------------|--------------------------|---------------|-------|--------------|
| 1        | Public Health Centers - Curtis R. Tucker Health Center                                  | 123 W Manchester Blvd    | Inglewood     | 90301 | 310-419-5325 |
| 2        | Anphon Medical Center                                                                   | 333 E Nutwood St         | Inglewood     | 90301 | 310-912-6100 |
| 3        | Venice Family Clinic - Inglewood North Prairie Health Center                            | 323 N Prairie Ave        | Inglewood     | 90301 | 310-392-8636 |
| 4        | T.H.E. Clinic, Inc Lennox Health Center                                                 | 10223 Firmona Ave        | Lennox        | 90304 | 323-730-1920 |
| 5        | Venice Family Clinic - Inglewood South La Brea Health Center                            | 1091 S La Brea Ave       | Inglewood     | 90301 | 310-392-8636 |
| 6        | Clinica Medica General - San Judas Tadeo                                                | 501 E Hardy St           | Inglewood     | 90301 | 818-895-3100 |
| 7        | T.H.E. Clinic - Hawthorne Health Center                                                 | 10321 Hawthorne Blvd     | Inglewood     | 90304 | 323-730-1920 |
| 8*       | Northeast Community Clinic - Hawthorne General Medical Services #200                    | 4455 W 117th St          | Hawthorne     | 90250 | 310-219-2000 |
| 8*       | Northeast Community Clinic - Hawthorne General Medical Services #300                    | 4455 W 117th St          | Hawthorne     | 90250 | 310-645-0444 |
| 9        | St. John's Community Health - Washington High School                                    | 1555 W 110th St          | Los Angeles   | 90047 | 323-757-2771 |
| 10       | Behavioral Health Services - Family Health Center (Hawthorne)                           | 2501 W El Segundo Blvd   | Hawthorne     | 90250 | 424-456-8933 |
| 11       | Venice Family Clinic - South Bay Family Health Care                                     | 2114 Artesia Blvd        | Redondo Beach | 90278 | 310-392-8636 |
| 12       | Angeles Community Health Center - Gardena                                               | 1030 W Gardena Blvd      | Gardena       | 90247 | 866-981-3002 |
| 13       | Venice Family Clinic - Gardena Health Center                                            | 742 W Gardena Blvd       | Gardena       | 90247 | 310-392-8636 |
| 14*      | Ambulatory Care Network - Harbor-UCLA Medical Center                                    | 1000 W Carson St         | Torrance      | 90502 | 424-306-6500 |
| 14*      | Harbor-UCLA Medical Center - K.I.D.S. Hub Clinic                                        | 1000 W Carson St         | Torrance      | 90502 | 424-306-7270 |
| 14*      | Harbor-UCLA Medical Center - Pediatric Primary Care Clinic                              | 1000 W Carson St         | Torrance      | 90502 | 424-306-7350 |
| 15       | Venice Family Clinic - Carole Keen Carson Wellness Center                               | 270 E 223rd St           | Carson        | 90745 | 310-392-8636 |
| 16*      | Harbor-UCLA Medical Center - Lomita Primary Care Family Medicine                        | 1403 Lomita Blvd         | Harbor City   | 90710 | 310-602-2441 |
| 16*      | Northeast Community Clinic - Harbor City Health Center - General Medical Services #100  | 1403 Lomita Blvd         | Harbor City   | 90710 | 310-784-5800 |
| 17       | Wilmington Community Clinic - Wilmington Middle School                                  | 1700 Gulf Ave            | Wilmington    | 90744 | 310-549-5760 |
| 18       | Ambulatory Care Network - Wilmington Health Center                                      | 1325 Broad Ave           | Wilmington    | 90744 | 310-404-2040 |
| 19       | Total Care Medical Clinic                                                               | 1110 W Anaheim St        | Wilmington    | 90744 | 310-872-3560 |
| 20       | Behavioral Health Services - El Puerto Health Center                                    | 1334 N Avalon Blvd       | Wilmington    | 90744 | 310-835-4000 |
| 21       | Wilmington Community Clinic                                                             | 1009 N Avalon Blvd       | Wilmington    | 90744 | 310-549-5760 |
| 22       | Northeast Community Clinic - Wilmington Family Health Center - General Medical Services | 200 E Anaheim St         | Wilmington    | 90744 | 310-522-8700 |
| 23       | Yehowa Medical Services - Wilmington                                                    | 1037 E Pacific Coast Hwy | Wilmington    | 90744 | 323-776-1500 |
| 24       | Harbor Community Health Centers - Pacific Avenue Health Center                          | 425 S Pacific Ave        | San Pedro     | 90731 | 310-547-0202 |

<sup>\*</sup>Indicates co-located sites that share the same number.