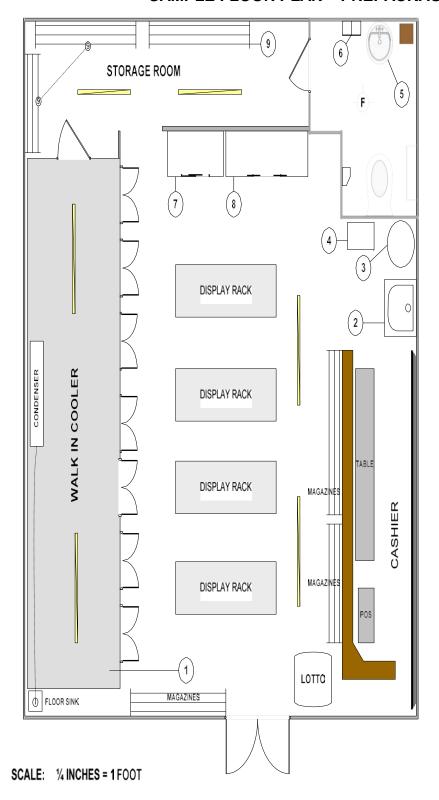

## SAMPLE FLOOR PLAN - PREPACKAGED FOOD FACILITY

DBA: ABC MARKET
ADDRESS: 12345 ABC STREET,
LOS ANGELES, CA 90000

| EQUIPMENT SCHEDULE |                        |                   |                               |                       |
|--------------------|------------------------|-------------------|-------------------------------|-----------------------|
|                    |                        | DRAIN             | MANUFACTURER                  | COMMENTS              |
| 1                  | WALKIN<br>COOLER       | FS                | NSFAPPROVED                   |                       |
| 2                  | MOPSINK                | DIRECT            | BACKFLOW<br>PREVENTION DEVICE | HOT & COLD<br>WATER   |
| 3                  | WATER HEATER           |                   |                               | ELECTRIC<br>20 GALLON |
| 4                  | LOCKER                 |                   |                               |                       |
| 5                  | LAVATORY               | DIRECT            |                               | HOT & COLD<br>WATER   |
| 6                  | SOAP & TOWEL DISPENSER |                   |                               |                       |
| 7                  | MERCHANDISER           | SELF<br>CONTAINED | BEVERAGECOMPANY               |                       |
| 8                  | MERCHANDISER           | SELF<br>CONTAINED | BEVERAGECOMPANY               |                       |
| 9                  | NSFSHELVES             |                   | NSF                           |                       |

## NOTES:

- 1. ALL EXTERIOR AND RESTROOM DOORS ARE SELF-CLOSING.
- 2. RESTROOM EQUIPPED WITH LIGHT SWITCH ACTIVATED EXHAUST FAN.
- 3. FLUORESCENT LIGHTING