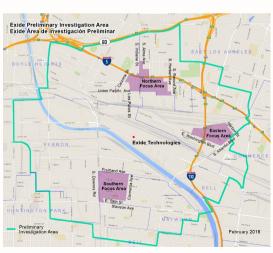

#### **EXIDE MAP AND ZIPCODES**

ENRICH ELIGIBLE ZIPCODES 90270 | 90063 | 90023 | 90058 | 90040 | 90201