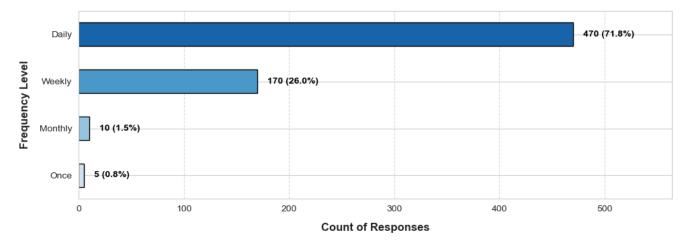

# 2025-01-06 Chiquita Canyon Landfill Incident Survey: Analytics and Insights

| Total no. of response | 100% Complete Surveys |
|-----------------------|-----------------------|
| 1099                  | 662                   |

### 1. Which of the following best describes the odor you noticed today?





#### 2. How long did the odor last?



# 3. How strong was the odor you noticed today?







## 5. When today did you notice the odor in that location?

6. What symptom(s) did you have today when the odor was present?





Demographic information is provided voluntarily by respondents and helps us understand how well survey responses reflect the diverse characteristics of our community.



8. What is your race or ethnicity?