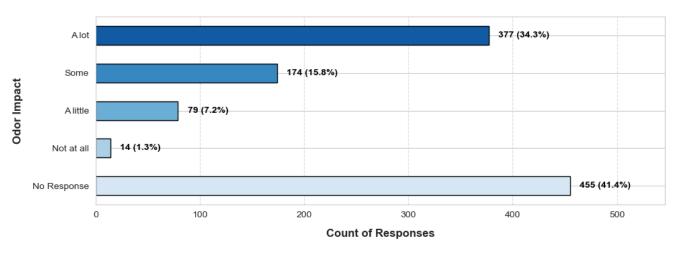

# 2025-01-06 Chiquita Canyon Landfill Incident Survey: Analytics and Insights

| Total no. of response | 100% Complete Surveys |
|-----------------------|-----------------------|
| 1099                  | 662                   |

### 1. Which of the following best describes the odor you noticed today?





#### 2. How long did the odor last?



# 3. How strong was the odor you noticed today?







## 5. When today did you notice the odor in that location?

6. What symptom(s) did you have today when the odor was present?





Demographic information is provided voluntarily by respondents and helps us understand how well survey responses reflect the diverse characteristics of our community.



8. What is your race or ethnicity?