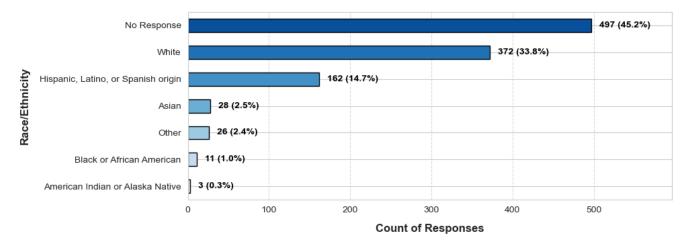

# 2025-01-06 Chiquita Canyon Landfill Incident Survey: Analytics and Insights

| Total no. of response | 100% Complete Surveys |
|-----------------------|-----------------------|
| 1099                  | 662                   |

### 1. Which of the following best describes the odor you noticed today?





#### 2. How long did the odor last?



# 3. How strong was the odor you noticed today?







## 5. When today did you notice the odor in that location?

6. What symptom(s) did you have today when the odor was present?





Demographic information is provided voluntarily by respondents and helps us understand how well survey responses reflect the diverse characteristics of our community.



8. What is your race or ethnicity?