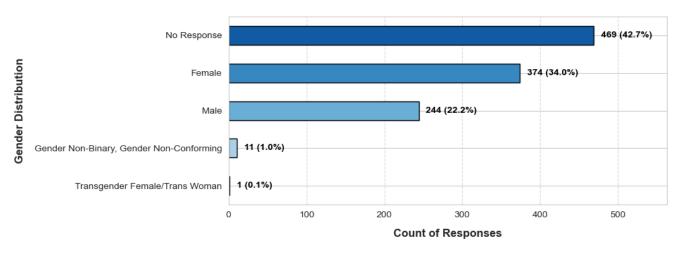

## 5. When today did you notice the odor in that location?

6. What symptom(s) did you have today when the odor was present?

Demographic information is provided voluntarily by respondents and helps us understand how well survey responses reflect the diverse characteristics of our community.