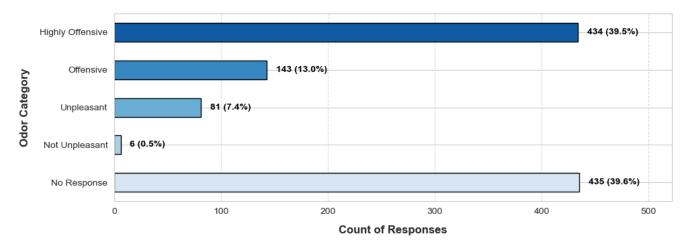

# 2025-01-06 Chiquita Canyon Landfill Incident Survey: Analytics and Insights

| Total no. of response | 100% Complete Surveys |
|-----------------------|-----------------------|
| 1099                  | 662                   |

### 1. Which of the following best describes the odor you noticed today?





#### 2. How long did the odor last?



# 3. How strong was the odor you noticed today?







## 5. When today did you notice the odor in that location?

6. What symptom(s) did you have today when the odor was present?





Demographic information is provided voluntarily by respondents and helps us understand how well survey responses reflect the diverse characteristics of our community.



8. What is your race or ethnicity?