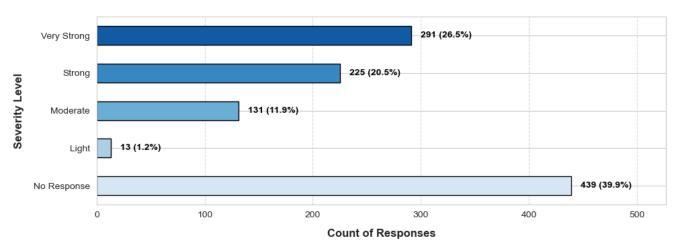

# 2025-01-06 Chiquita Canyon Landfill Incident Survey: Analytics and Insights

| Total no. of response | 100% Complete Surveys |
|-----------------------|-----------------------|
| 1099                  | 662                   |

### 1. Which of the following best describes the odor you noticed today?





#### 2. How long did the odor last?



# 3. How strong was the odor you noticed today?







## 5. When today did you notice the odor in that location?

6. What symptom(s) did you have today when the odor was present?





Demographic information is provided voluntarily by respondents and helps us understand how well survey responses reflect the diverse characteristics of our community.



8. What is your race or ethnicity?