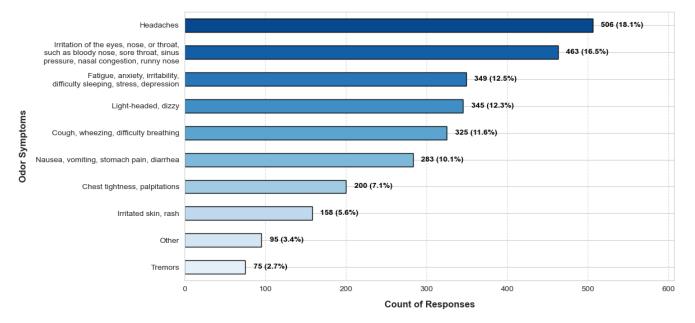

## 5. When today did you notice the odor in that location?

6. What symptom(s) did you have today when the odor was present?

Demographic information is provided voluntarily by respondents and helps us understand how well survey responses reflect the diverse characteristics of our community.