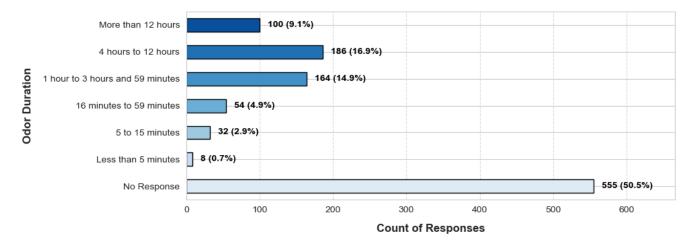

# 2025-01-06 Chiquita Canyon Landfill Incident Survey: Analytics and Insights

| Total no. of response | 100% Complete Surveys |
|-----------------------|-----------------------|
| 1099                  | 662                   |

### 1. Which of the following best describes the odor you noticed today?





#### 2. How long did the odor last?



# 3. How strong was the odor you noticed today?







## 5. When today did you notice the odor in that location?

6. What symptom(s) did you have today when the odor was present?





Demographic information is provided voluntarily by respondents and helps us understand how well survey responses reflect the diverse characteristics of our community.



8. What is your race or ethnicity?