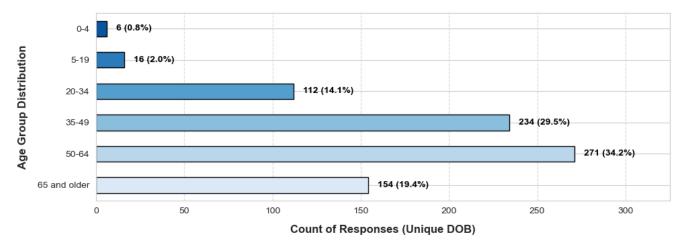

## 5. When today did you notice the odor in that location?

6. What symptom(s) did you have today when the odor was present?

Demographic information is provided voluntarily by respondents and helps us understand how well survey responses reflect the diverse characteristics of our community.