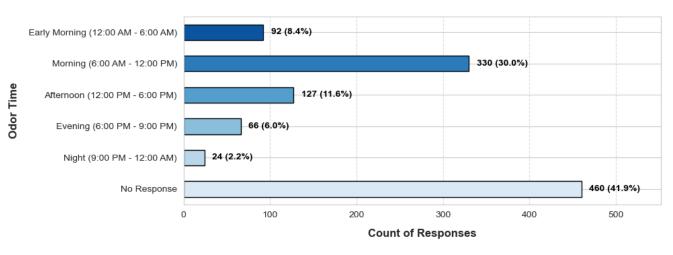

## 5. When today did you notice the odor in that location?

6. What symptom(s) did you have today when the odor was present?

Demographic information is provided voluntarily by respondents and helps us understand how well survey responses reflect the diverse characteristics of our community.