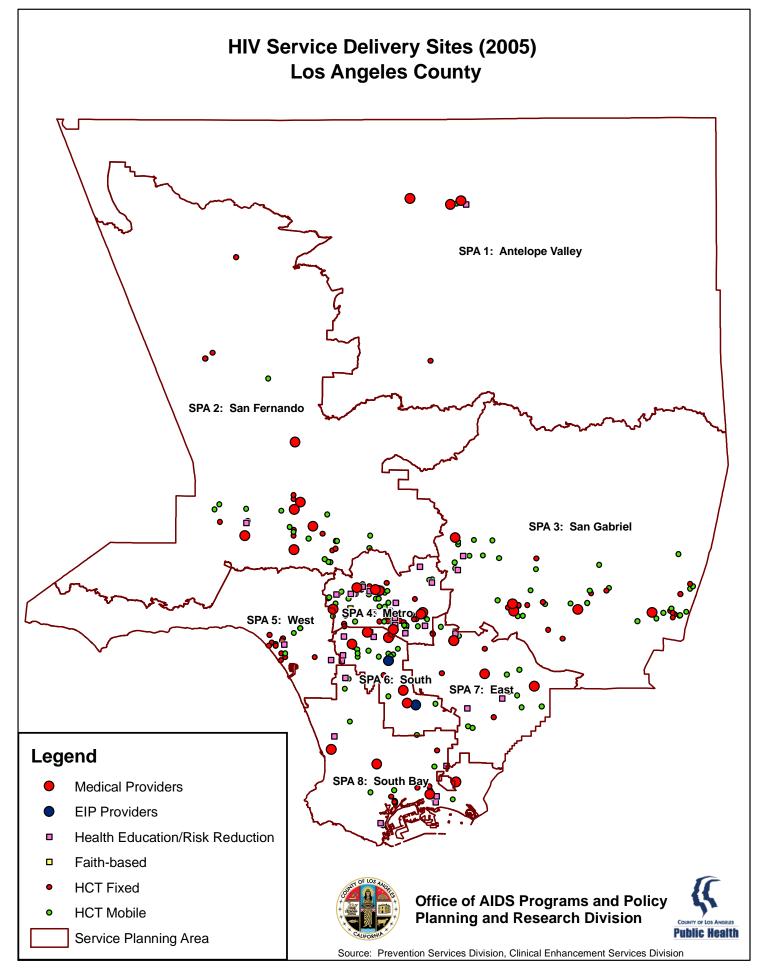

## Table of Contents

| Background |                                                                           |                                                                                                      |                                                                                                                                                                                                                                                                                                                                                                                                                                                                                                                                                                                                                                                                                                                                                                                                                                                                                                                                                                                                                                                                                                                                                                                                                                                                                                                                                                                                                                                                                                                                                                                                                                                                                                                                                                                                                                                                                                                                                                                                                                                                                                                               |  |
|------------|---------------------------------------------------------------------------|------------------------------------------------------------------------------------------------------|-------------------------------------------------------------------------------------------------------------------------------------------------------------------------------------------------------------------------------------------------------------------------------------------------------------------------------------------------------------------------------------------------------------------------------------------------------------------------------------------------------------------------------------------------------------------------------------------------------------------------------------------------------------------------------------------------------------------------------------------------------------------------------------------------------------------------------------------------------------------------------------------------------------------------------------------------------------------------------------------------------------------------------------------------------------------------------------------------------------------------------------------------------------------------------------------------------------------------------------------------------------------------------------------------------------------------------------------------------------------------------------------------------------------------------------------------------------------------------------------------------------------------------------------------------------------------------------------------------------------------------------------------------------------------------------------------------------------------------------------------------------------------------------------------------------------------------------------------------------------------------------------------------------------------------------------------------------------------------------------------------------------------------------------------------------------------------------------------------------------------------|--|
| Maps       |                                                                           |                                                                                                      |                                                                                                                                                                                                                                                                                                                                                                                                                                                                                                                                                                                                                                                                                                                                                                                                                                                                                                                                                                                                                                                                                                                                                                                                                                                                                                                                                                                                                                                                                                                                                                                                                                                                                                                                                                                                                                                                                                                                                                                                                                                                                                                               |  |
| 1.         | AIDS Case Rates (2007)                                                    | AIDS case rates diagnosed in 2007 by<br>Health District                                              |                                                                                                                                                                                                                                                                                                                                                                                                                                                                                                                                                                                                                                                                                                                                                                                                                                                                                                                                                                                                                                                                                                                                                                                                                                                                                                                                                                                                                                                                                                                                                                                                                                                                                                                                                                                                                                                                                                                                                                                                                                                                                                                               |  |
| 2.         | AIDS Cases (2007)                                                         | AIDS cases diagnosed in 2007 by Health<br>District                                                   | *                                                                                                                                                                                                                                                                                                                                                                                                                                                                                                                                                                                                                                                                                                                                                                                                                                                                                                                                                                                                                                                                                                                                                                                                                                                                                                                                                                                                                                                                                                                                                                                                                                                                                                                                                                                                                                                                                                                                                                                                                                                                                                                             |  |
| 3.         | AIDS Cases, Cumulative (2007)                                             | Cumulative AIDS cases by Health District as of 2007                                                  |                                                                                                                                                                                                                                                                                                                                                                                                                                                                                                                                                                                                                                                                                                                                                                                                                                                                                                                                                                                                                                                                                                                                                                                                                                                                                                                                                                                                                                                                                                                                                                                                                                                                                                                                                                                                                                                                                                                                                                                                                                                                                                                               |  |
| 4.         | Care Medical Providers (2005)                                             | Care Medical Providers (geocoded)                                                                    |                                                                                                                                                                                                                                                                                                                                                                                                                                                                                                                                                                                                                                                                                                                                                                                                                                                                                                                                                                                                                                                                                                                                                                                                                                                                                                                                                                                                                                                                                                                                                                                                                                                                                                                                                                                                                                                                                                                                                                                                                                                                                                                               |  |
| 5.         | Health Education and Risk<br>Reduction (HE/RR) (2006)                     | All HE/RR provider sites (geocoded)                                                                  | - And |  |
| 6.         | Health Stations (2005)                                                    | All health station sites (geocoded)                                                                  | A A A                                                                                                                                                                                                                                                                                                                                                                                                                                                                                                                                                                                                                                                                                                                                                                                                                                                                                                                                                                                                                                                                                                                                                                                                                                                                                                                                                                                                                                                                                                                                                                                                                                                                                                                                                                                                                                                                                                                                                                                                                                                                                                                         |  |
| 7.         | HIV Positive Test Incidence by<br>Service Planning Area (SPA)<br>(FY2006) | HIV positive test incidence (number of positive tests compared to estimated total population) by SPA |                                                                                                                                                                                                                                                                                                                                                                                                                                                                                                                                                                                                                                                                                                                                                                                                                                                                                                                                                                                                                                                                                                                                                                                                                                                                                                                                                                                                                                                                                                                                                                                                                                                                                                                                                                                                                                                                                                                                                                                                                                                                                                                               |  |
| 8.         | HIV Positive Tests, New by Zip<br>Code (FY2006)                           | Self-identified first-time HIV positive tests by Zip Code                                            | 1                                                                                                                                                                                                                                                                                                                                                                                                                                                                                                                                                                                                                                                                                                                                                                                                                                                                                                                                                                                                                                                                                                                                                                                                                                                                                                                                                                                                                                                                                                                                                                                                                                                                                                                                                                                                                                                                                                                                                                                                                                                                                                                             |  |
| 9.         | HIV Prevention Plan (2009-13)<br>High-risk Zip Codes                      | HIV risk profile (multiple risk factors) by Zip<br>Code                                              |                                                                                                                                                                                                                                                                                                                                                                                                                                                                                                                                                                                                                                                                                                                                                                                                                                                                                                                                                                                                                                                                                                                                                                                                                                                                                                                                                                                                                                                                                                                                                                                                                                                                                                                                                                                                                                                                                                                                                                                                                                                                                                                               |  |
| 10.        | HIV Service Providers (2005)                                              | HIV service provider sites (HCT, HE/RR,<br>Faith-based, Medical, and EIP) (geocoded)                 |                                                                                                                                                                                                                                                                                                                                                                                                                                                                                                                                                                                                                                                                                                                                                                                                                                                                                                                                                                                                                                                                                                                                                                                                                                                                                                                                                                                                                                                                                                                                                                                                                                                                                                                                                                                                                                                                                                                                                                                                                                                                                                                               |  |
| 11.        | HIV Testing Sites (2005)                                                  | All HIV testing sites including fixed and mobile sites (geocoded)                                    |                                                                                                                                                                                                                                                                                                                                                                                                                                                                                                                                                                                                                                                                                                                                                                                                                                                                                                                                                                                                                                                                                                                                                                                                                                                                                                                                                                                                                                                                                                                                                                                                                                                                                                                                                                                                                                                                                                                                                                                                                                                                                                                               |  |
| 12         | Hospitals and Comprehensive Care Facilities (2008)                        | All hospitals and comprehensive care facilities (public & private) (geocoded)                        |                                                                                                                                                                                                                                                                                                                                                                                                                                                                                                                                                                                                                                                                                                                                                                                                                                                                                                                                                                                                                                                                                                                                                                                                                                                                                                                                                                                                                                                                                                                                                                                                                                                                                                                                                                                                                                                                                                                                                                                                                                                                                                                               |  |