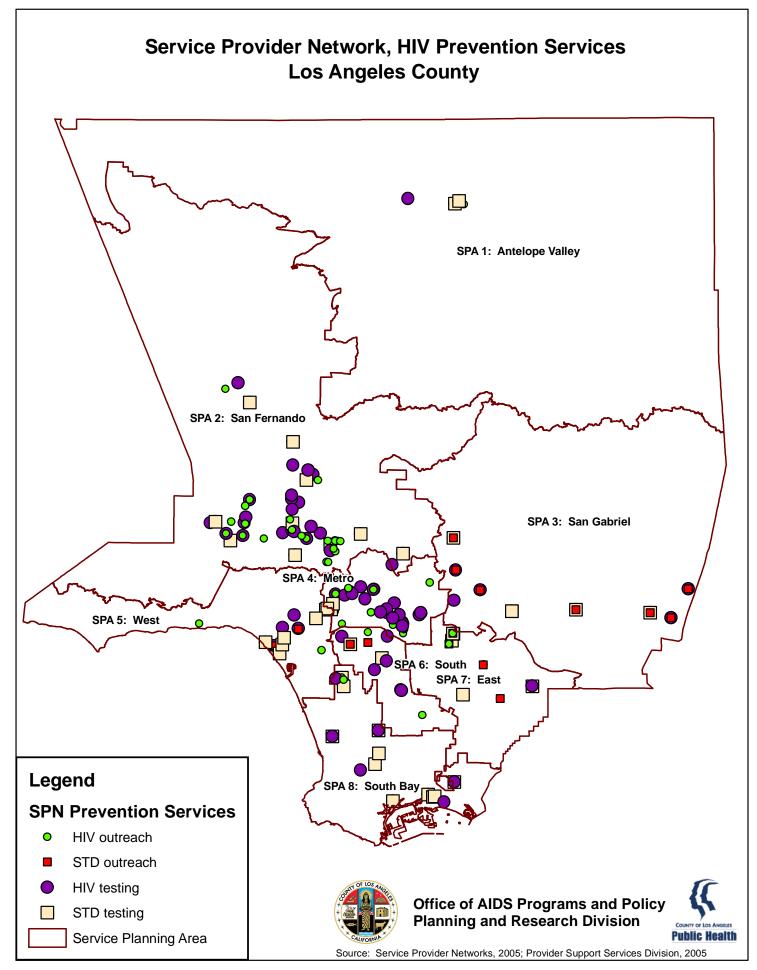

| 13. LACHNA Behavioral Risk Groups (2007)                   | Participants by BRG by SPA of residence             |  |  |
|------------------------------------------------------------|-----------------------------------------------------|--|--|
| 14. Service Provider Network Medical<br>Services (2005)    | All medical provider sites (geocoded)               |  |  |
| 15. Service Provider Network<br>Prevention Services (2005) | All prevention service provider sites<br>(geocoded) |  |  |
| 16. Service Provider Network Social<br>Services (2005)     | All social service provider sites (geocoded)        |  |  |
| Other Available Maps                                       |                                                     |  |  |
| 1. Census Tracts (2000)                                    | Census Tract boundaries                             |  |  |
| 2. Cities (2006)                                           | City boundaries                                     |  |  |
| 3. Health Districts (2002)                                 | Health District boundaries                          |  |  |
| 4. Service Planning Areas (2002)                           | Service Planning Area (SPA) boundaries              |  |  |