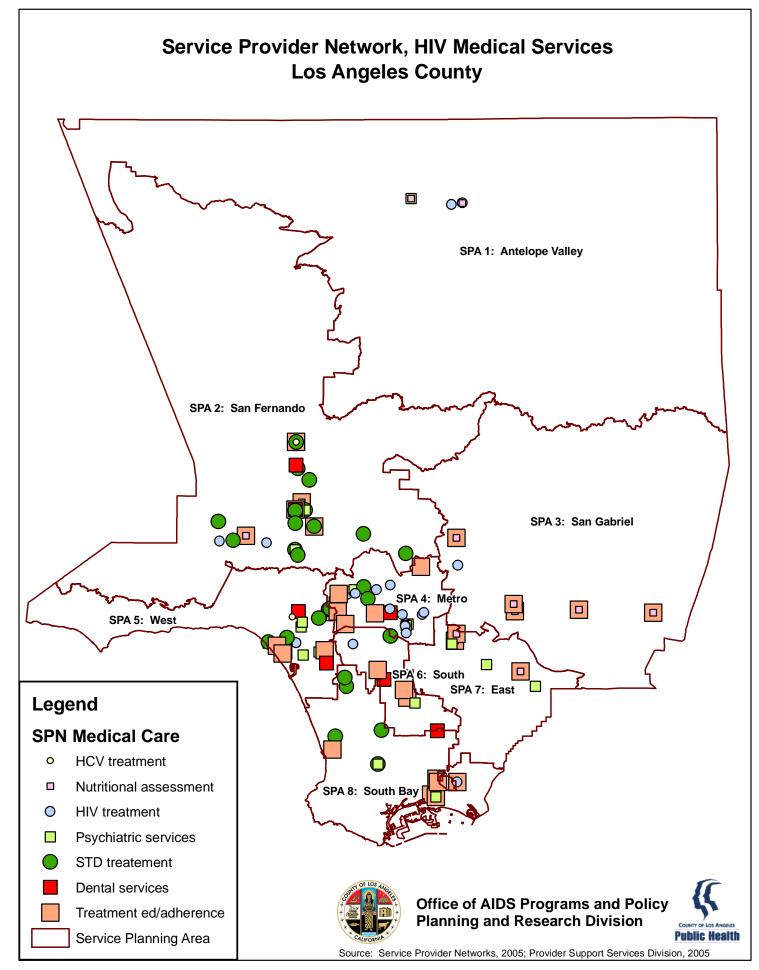

| 13. LACHNA Behavioral Risk Groups (2007)                   | Participants by BRG by SPA of residence             |  |  |
|------------------------------------------------------------|-----------------------------------------------------|--|--|
| 14. Service Provider Network Medical<br>Services (2005)    | All medical provider sites (geocoded)               |  |  |
| 15. Service Provider Network<br>Prevention Services (2005) | All prevention service provider sites<br>(geocoded) |  |  |
| 16. Service Provider Network Social<br>Services (2005)     | All social service provider sites (geocoded)        |  |  |
| Other Available Maps                                       |                                                     |  |  |
| 1. Census Tracts (2000)                                    | Census Tract boundaries                             |  |  |
| 2. Cities (2006)                                           | City boundaries                                     |  |  |
| 3. Health Districts (2002)                                 | Health District boundaries                          |  |  |
| 4. Service Planning Areas (2002)                           | Service Planning Area (SPA) boundaries              |  |  |