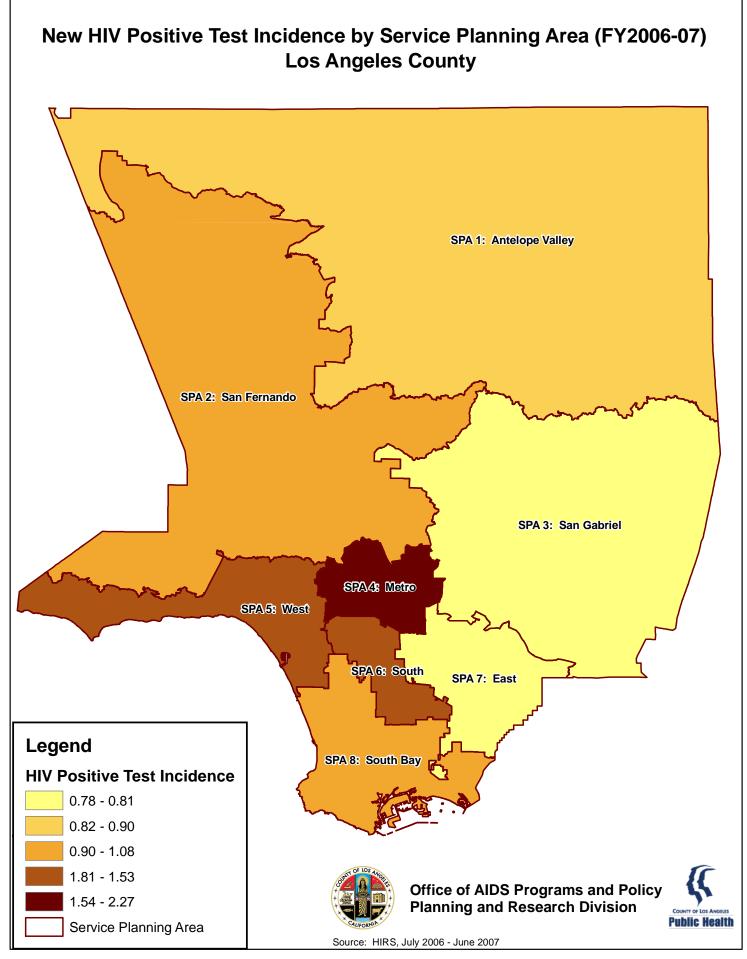

## Table of Contents

| Background |                                                                           |                                                                                                      |                                                                                                                                                                                                                                                                                                                                                                                                                                                                                                                                                                                                                                                                                                                                                                                                                                                                                                                                                                                                                                                                                                                                                                                                                                                                                                                                                                                                                                                                                                                                                                                                                                                                                                                                                                                                                                                                                                                                                                                                                                                                                                                               |  |
|------------|---------------------------------------------------------------------------|------------------------------------------------------------------------------------------------------|-------------------------------------------------------------------------------------------------------------------------------------------------------------------------------------------------------------------------------------------------------------------------------------------------------------------------------------------------------------------------------------------------------------------------------------------------------------------------------------------------------------------------------------------------------------------------------------------------------------------------------------------------------------------------------------------------------------------------------------------------------------------------------------------------------------------------------------------------------------------------------------------------------------------------------------------------------------------------------------------------------------------------------------------------------------------------------------------------------------------------------------------------------------------------------------------------------------------------------------------------------------------------------------------------------------------------------------------------------------------------------------------------------------------------------------------------------------------------------------------------------------------------------------------------------------------------------------------------------------------------------------------------------------------------------------------------------------------------------------------------------------------------------------------------------------------------------------------------------------------------------------------------------------------------------------------------------------------------------------------------------------------------------------------------------------------------------------------------------------------------------|--|
| Maps       |                                                                           |                                                                                                      |                                                                                                                                                                                                                                                                                                                                                                                                                                                                                                                                                                                                                                                                                                                                                                                                                                                                                                                                                                                                                                                                                                                                                                                                                                                                                                                                                                                                                                                                                                                                                                                                                                                                                                                                                                                                                                                                                                                                                                                                                                                                                                                               |  |
| 1.         | AIDS Case Rates (2007)                                                    | AIDS case rates diagnosed in 2007 by<br>Health District                                              |                                                                                                                                                                                                                                                                                                                                                                                                                                                                                                                                                                                                                                                                                                                                                                                                                                                                                                                                                                                                                                                                                                                                                                                                                                                                                                                                                                                                                                                                                                                                                                                                                                                                                                                                                                                                                                                                                                                                                                                                                                                                                                                               |  |
| 2.         | AIDS Cases (2007)                                                         | AIDS cases diagnosed in 2007 by Health<br>District                                                   | *                                                                                                                                                                                                                                                                                                                                                                                                                                                                                                                                                                                                                                                                                                                                                                                                                                                                                                                                                                                                                                                                                                                                                                                                                                                                                                                                                                                                                                                                                                                                                                                                                                                                                                                                                                                                                                                                                                                                                                                                                                                                                                                             |  |
| 3.         | AIDS Cases, Cumulative (2007)                                             | Cumulative AIDS cases by Health District as of 2007                                                  |                                                                                                                                                                                                                                                                                                                                                                                                                                                                                                                                                                                                                                                                                                                                                                                                                                                                                                                                                                                                                                                                                                                                                                                                                                                                                                                                                                                                                                                                                                                                                                                                                                                                                                                                                                                                                                                                                                                                                                                                                                                                                                                               |  |
| 4.         | Care Medical Providers (2005)                                             | Care Medical Providers (geocoded)                                                                    |                                                                                                                                                                                                                                                                                                                                                                                                                                                                                                                                                                                                                                                                                                                                                                                                                                                                                                                                                                                                                                                                                                                                                                                                                                                                                                                                                                                                                                                                                                                                                                                                                                                                                                                                                                                                                                                                                                                                                                                                                                                                                                                               |  |
| 5.         | Health Education and Risk<br>Reduction (HE/RR) (2006)                     | All HE/RR provider sites (geocoded)                                                                  | - And |  |
| 6.         | Health Stations (2005)                                                    | All health station sites (geocoded)                                                                  | A A A                                                                                                                                                                                                                                                                                                                                                                                                                                                                                                                                                                                                                                                                                                                                                                                                                                                                                                                                                                                                                                                                                                                                                                                                                                                                                                                                                                                                                                                                                                                                                                                                                                                                                                                                                                                                                                                                                                                                                                                                                                                                                                                         |  |
| 7.         | HIV Positive Test Incidence by<br>Service Planning Area (SPA)<br>(FY2006) | HIV positive test incidence (number of positive tests compared to estimated total population) by SPA |                                                                                                                                                                                                                                                                                                                                                                                                                                                                                                                                                                                                                                                                                                                                                                                                                                                                                                                                                                                                                                                                                                                                                                                                                                                                                                                                                                                                                                                                                                                                                                                                                                                                                                                                                                                                                                                                                                                                                                                                                                                                                                                               |  |
| 8.         | HIV Positive Tests, New by Zip<br>Code (FY2006)                           | Self-identified first-time HIV positive tests by Zip Code                                            | 1                                                                                                                                                                                                                                                                                                                                                                                                                                                                                                                                                                                                                                                                                                                                                                                                                                                                                                                                                                                                                                                                                                                                                                                                                                                                                                                                                                                                                                                                                                                                                                                                                                                                                                                                                                                                                                                                                                                                                                                                                                                                                                                             |  |
| 9.         | HIV Prevention Plan (2009-13)<br>High-risk Zip Codes                      | HIV risk profile (multiple risk factors) by Zip<br>Code                                              |                                                                                                                                                                                                                                                                                                                                                                                                                                                                                                                                                                                                                                                                                                                                                                                                                                                                                                                                                                                                                                                                                                                                                                                                                                                                                                                                                                                                                                                                                                                                                                                                                                                                                                                                                                                                                                                                                                                                                                                                                                                                                                                               |  |
| 10.        | HIV Service Providers (2005)                                              | HIV service provider sites (HCT, HE/RR,<br>Faith-based, Medical, and EIP) (geocoded)                 |                                                                                                                                                                                                                                                                                                                                                                                                                                                                                                                                                                                                                                                                                                                                                                                                                                                                                                                                                                                                                                                                                                                                                                                                                                                                                                                                                                                                                                                                                                                                                                                                                                                                                                                                                                                                                                                                                                                                                                                                                                                                                                                               |  |
| 11.        | HIV Testing Sites (2005)                                                  | All HIV testing sites including fixed and mobile sites (geocoded)                                    |                                                                                                                                                                                                                                                                                                                                                                                                                                                                                                                                                                                                                                                                                                                                                                                                                                                                                                                                                                                                                                                                                                                                                                                                                                                                                                                                                                                                                                                                                                                                                                                                                                                                                                                                                                                                                                                                                                                                                                                                                                                                                                                               |  |
| 12         | Hospitals and Comprehensive Care Facilities (2008)                        | All hospitals and comprehensive care facilities (public & private) (geocoded)                        |                                                                                                                                                                                                                                                                                                                                                                                                                                                                                                                                                                                                                                                                                                                                                                                                                                                                                                                                                                                                                                                                                                                                                                                                                                                                                                                                                                                                                                                                                                                                                                                                                                                                                                                                                                                                                                                                                                                                                                                                                                                                                                                               |  |