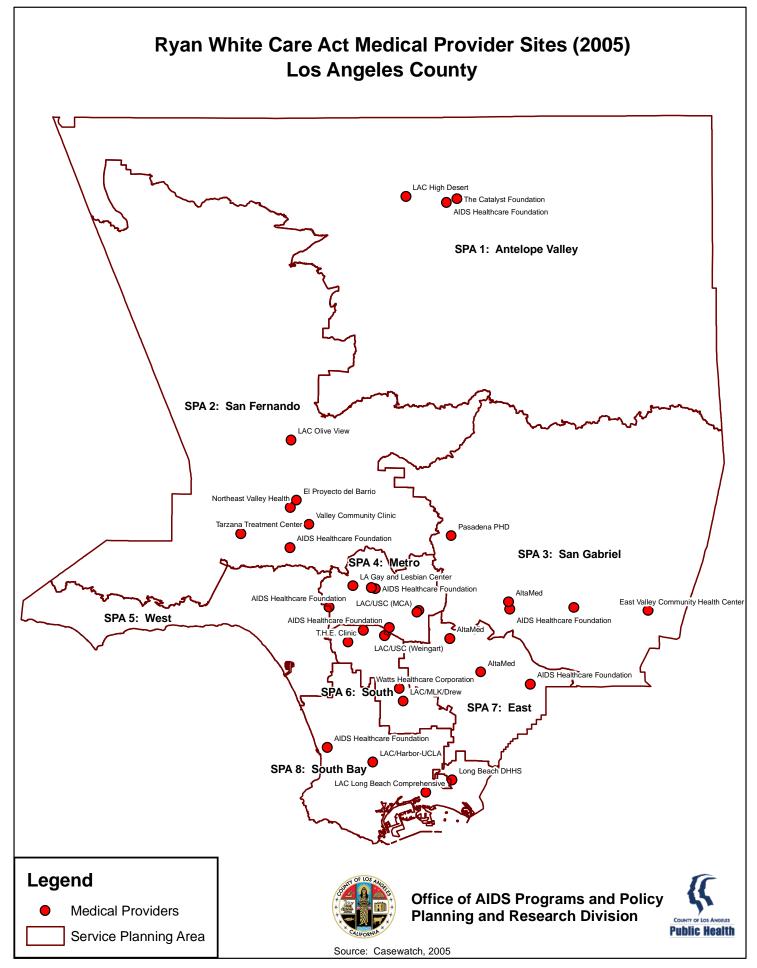

## Table of Contents

| Background |                                                                           |                                                                                                      |                                                                                                                                                                                                                                                                                                                                                                                                                                                                                                                                                                                                                                                                                                                                                                                                                                                                                                                                                                                                                                                                                                                                                                                                                                                                                                                                                                                                                                                                                                                                                                                                                                                                                                                                                                                                                                                                                                                                                                                                                                                                                                                               |  |
|------------|---------------------------------------------------------------------------|------------------------------------------------------------------------------------------------------|-------------------------------------------------------------------------------------------------------------------------------------------------------------------------------------------------------------------------------------------------------------------------------------------------------------------------------------------------------------------------------------------------------------------------------------------------------------------------------------------------------------------------------------------------------------------------------------------------------------------------------------------------------------------------------------------------------------------------------------------------------------------------------------------------------------------------------------------------------------------------------------------------------------------------------------------------------------------------------------------------------------------------------------------------------------------------------------------------------------------------------------------------------------------------------------------------------------------------------------------------------------------------------------------------------------------------------------------------------------------------------------------------------------------------------------------------------------------------------------------------------------------------------------------------------------------------------------------------------------------------------------------------------------------------------------------------------------------------------------------------------------------------------------------------------------------------------------------------------------------------------------------------------------------------------------------------------------------------------------------------------------------------------------------------------------------------------------------------------------------------------|--|
| Maps       |                                                                           |                                                                                                      |                                                                                                                                                                                                                                                                                                                                                                                                                                                                                                                                                                                                                                                                                                                                                                                                                                                                                                                                                                                                                                                                                                                                                                                                                                                                                                                                                                                                                                                                                                                                                                                                                                                                                                                                                                                                                                                                                                                                                                                                                                                                                                                               |  |
| 1.         | AIDS Case Rates (2007)                                                    | AIDS case rates diagnosed in 2007 by<br>Health District                                              |                                                                                                                                                                                                                                                                                                                                                                                                                                                                                                                                                                                                                                                                                                                                                                                                                                                                                                                                                                                                                                                                                                                                                                                                                                                                                                                                                                                                                                                                                                                                                                                                                                                                                                                                                                                                                                                                                                                                                                                                                                                                                                                               |  |
| 2.         | AIDS Cases (2007)                                                         | AIDS cases diagnosed in 2007 by Health<br>District                                                   | *                                                                                                                                                                                                                                                                                                                                                                                                                                                                                                                                                                                                                                                                                                                                                                                                                                                                                                                                                                                                                                                                                                                                                                                                                                                                                                                                                                                                                                                                                                                                                                                                                                                                                                                                                                                                                                                                                                                                                                                                                                                                                                                             |  |
| 3.         | AIDS Cases, Cumulative (2007)                                             | Cumulative AIDS cases by Health District as of 2007                                                  |                                                                                                                                                                                                                                                                                                                                                                                                                                                                                                                                                                                                                                                                                                                                                                                                                                                                                                                                                                                                                                                                                                                                                                                                                                                                                                                                                                                                                                                                                                                                                                                                                                                                                                                                                                                                                                                                                                                                                                                                                                                                                                                               |  |
| 4.         | Care Medical Providers (2005)                                             | Care Medical Providers (geocoded)                                                                    |                                                                                                                                                                                                                                                                                                                                                                                                                                                                                                                                                                                                                                                                                                                                                                                                                                                                                                                                                                                                                                                                                                                                                                                                                                                                                                                                                                                                                                                                                                                                                                                                                                                                                                                                                                                                                                                                                                                                                                                                                                                                                                                               |  |
| 5.         | Health Education and Risk<br>Reduction (HE/RR) (2006)                     | All HE/RR provider sites (geocoded)                                                                  | - And |  |
| 6.         | Health Stations (2005)                                                    | All health station sites (geocoded)                                                                  | A A A                                                                                                                                                                                                                                                                                                                                                                                                                                                                                                                                                                                                                                                                                                                                                                                                                                                                                                                                                                                                                                                                                                                                                                                                                                                                                                                                                                                                                                                                                                                                                                                                                                                                                                                                                                                                                                                                                                                                                                                                                                                                                                                         |  |
| 7.         | HIV Positive Test Incidence by<br>Service Planning Area (SPA)<br>(FY2006) | HIV positive test incidence (number of positive tests compared to estimated total population) by SPA |                                                                                                                                                                                                                                                                                                                                                                                                                                                                                                                                                                                                                                                                                                                                                                                                                                                                                                                                                                                                                                                                                                                                                                                                                                                                                                                                                                                                                                                                                                                                                                                                                                                                                                                                                                                                                                                                                                                                                                                                                                                                                                                               |  |
| 8.         | HIV Positive Tests, New by Zip<br>Code (FY2006)                           | Self-identified first-time HIV positive tests by Zip Code                                            | 1                                                                                                                                                                                                                                                                                                                                                                                                                                                                                                                                                                                                                                                                                                                                                                                                                                                                                                                                                                                                                                                                                                                                                                                                                                                                                                                                                                                                                                                                                                                                                                                                                                                                                                                                                                                                                                                                                                                                                                                                                                                                                                                             |  |
| 9.         | HIV Prevention Plan (2009-13)<br>High-risk Zip Codes                      | HIV risk profile (multiple risk factors) by Zip<br>Code                                              |                                                                                                                                                                                                                                                                                                                                                                                                                                                                                                                                                                                                                                                                                                                                                                                                                                                                                                                                                                                                                                                                                                                                                                                                                                                                                                                                                                                                                                                                                                                                                                                                                                                                                                                                                                                                                                                                                                                                                                                                                                                                                                                               |  |
| 10.        | HIV Service Providers (2005)                                              | HIV service provider sites (HCT, HE/RR,<br>Faith-based, Medical, and EIP) (geocoded)                 |                                                                                                                                                                                                                                                                                                                                                                                                                                                                                                                                                                                                                                                                                                                                                                                                                                                                                                                                                                                                                                                                                                                                                                                                                                                                                                                                                                                                                                                                                                                                                                                                                                                                                                                                                                                                                                                                                                                                                                                                                                                                                                                               |  |
| 11.        | HIV Testing Sites (2005)                                                  | All HIV testing sites including fixed and mobile sites (geocoded)                                    |                                                                                                                                                                                                                                                                                                                                                                                                                                                                                                                                                                                                                                                                                                                                                                                                                                                                                                                                                                                                                                                                                                                                                                                                                                                                                                                                                                                                                                                                                                                                                                                                                                                                                                                                                                                                                                                                                                                                                                                                                                                                                                                               |  |
| 12         | Hospitals and Comprehensive Care Facilities (2008)                        | All hospitals and comprehensive care facilities (public & private) (geocoded)                        |                                                                                                                                                                                                                                                                                                                                                                                                                                                                                                                                                                                                                                                                                                                                                                                                                                                                                                                                                                                                                                                                                                                                                                                                                                                                                                                                                                                                                                                                                                                                                                                                                                                                                                                                                                                                                                                                                                                                                                                                                                                                                                                               |  |