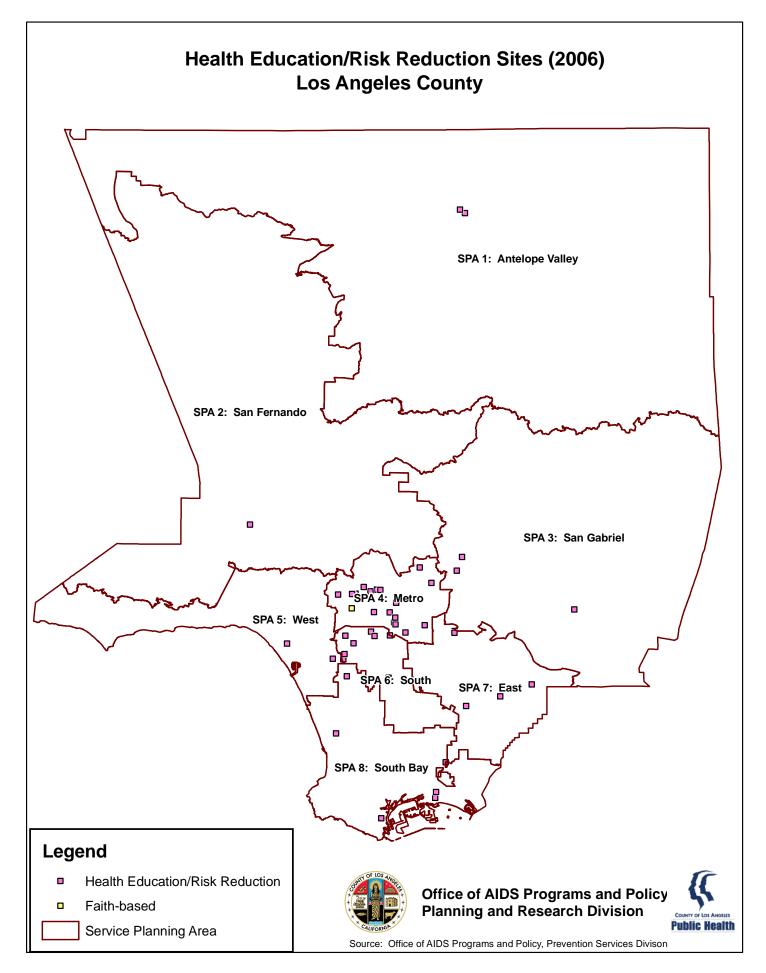

## Table of Contents

| Background |                                                                           |                                                                                                      |                                                                                                                                                                                                                                                                                                                                                                                                                                                                                                                                                                                                                                                                                                                                                                                                                                                                                                                                                                                                                                                                                                                                                                                                                                                                                                                                                                                                                                                                                                                                                                                                                                                                                                                                                                                                                                                                                                                                                                                                                                                                                                                               |  |
|------------|---------------------------------------------------------------------------|------------------------------------------------------------------------------------------------------|-------------------------------------------------------------------------------------------------------------------------------------------------------------------------------------------------------------------------------------------------------------------------------------------------------------------------------------------------------------------------------------------------------------------------------------------------------------------------------------------------------------------------------------------------------------------------------------------------------------------------------------------------------------------------------------------------------------------------------------------------------------------------------------------------------------------------------------------------------------------------------------------------------------------------------------------------------------------------------------------------------------------------------------------------------------------------------------------------------------------------------------------------------------------------------------------------------------------------------------------------------------------------------------------------------------------------------------------------------------------------------------------------------------------------------------------------------------------------------------------------------------------------------------------------------------------------------------------------------------------------------------------------------------------------------------------------------------------------------------------------------------------------------------------------------------------------------------------------------------------------------------------------------------------------------------------------------------------------------------------------------------------------------------------------------------------------------------------------------------------------------|--|
| Maps       |                                                                           |                                                                                                      |                                                                                                                                                                                                                                                                                                                                                                                                                                                                                                                                                                                                                                                                                                                                                                                                                                                                                                                                                                                                                                                                                                                                                                                                                                                                                                                                                                                                                                                                                                                                                                                                                                                                                                                                                                                                                                                                                                                                                                                                                                                                                                                               |  |
| 1.         | AIDS Case Rates (2007)                                                    | AIDS case rates diagnosed in 2007 by<br>Health District                                              |                                                                                                                                                                                                                                                                                                                                                                                                                                                                                                                                                                                                                                                                                                                                                                                                                                                                                                                                                                                                                                                                                                                                                                                                                                                                                                                                                                                                                                                                                                                                                                                                                                                                                                                                                                                                                                                                                                                                                                                                                                                                                                                               |  |
| 2.         | AIDS Cases (2007)                                                         | AIDS cases diagnosed in 2007 by Health<br>District                                                   | *                                                                                                                                                                                                                                                                                                                                                                                                                                                                                                                                                                                                                                                                                                                                                                                                                                                                                                                                                                                                                                                                                                                                                                                                                                                                                                                                                                                                                                                                                                                                                                                                                                                                                                                                                                                                                                                                                                                                                                                                                                                                                                                             |  |
| 3.         | AIDS Cases, Cumulative (2007)                                             | Cumulative AIDS cases by Health District as of 2007                                                  |                                                                                                                                                                                                                                                                                                                                                                                                                                                                                                                                                                                                                                                                                                                                                                                                                                                                                                                                                                                                                                                                                                                                                                                                                                                                                                                                                                                                                                                                                                                                                                                                                                                                                                                                                                                                                                                                                                                                                                                                                                                                                                                               |  |
| 4.         | Care Medical Providers (2005)                                             | Care Medical Providers (geocoded)                                                                    |                                                                                                                                                                                                                                                                                                                                                                                                                                                                                                                                                                                                                                                                                                                                                                                                                                                                                                                                                                                                                                                                                                                                                                                                                                                                                                                                                                                                                                                                                                                                                                                                                                                                                                                                                                                                                                                                                                                                                                                                                                                                                                                               |  |
| 5.         | Health Education and Risk<br>Reduction (HE/RR) (2006)                     | All HE/RR provider sites (geocoded)                                                                  | - And |  |
| 6.         | Health Stations (2005)                                                    | All health station sites (geocoded)                                                                  | A A A                                                                                                                                                                                                                                                                                                                                                                                                                                                                                                                                                                                                                                                                                                                                                                                                                                                                                                                                                                                                                                                                                                                                                                                                                                                                                                                                                                                                                                                                                                                                                                                                                                                                                                                                                                                                                                                                                                                                                                                                                                                                                                                         |  |
| 7.         | HIV Positive Test Incidence by<br>Service Planning Area (SPA)<br>(FY2006) | HIV positive test incidence (number of positive tests compared to estimated total population) by SPA |                                                                                                                                                                                                                                                                                                                                                                                                                                                                                                                                                                                                                                                                                                                                                                                                                                                                                                                                                                                                                                                                                                                                                                                                                                                                                                                                                                                                                                                                                                                                                                                                                                                                                                                                                                                                                                                                                                                                                                                                                                                                                                                               |  |
| 8.         | HIV Positive Tests, New by Zip<br>Code (FY2006)                           | Self-identified first-time HIV positive tests by Zip Code                                            | 1                                                                                                                                                                                                                                                                                                                                                                                                                                                                                                                                                                                                                                                                                                                                                                                                                                                                                                                                                                                                                                                                                                                                                                                                                                                                                                                                                                                                                                                                                                                                                                                                                                                                                                                                                                                                                                                                                                                                                                                                                                                                                                                             |  |
| 9.         | HIV Prevention Plan (2009-13)<br>High-risk Zip Codes                      | HIV risk profile (multiple risk factors) by Zip<br>Code                                              |                                                                                                                                                                                                                                                                                                                                                                                                                                                                                                                                                                                                                                                                                                                                                                                                                                                                                                                                                                                                                                                                                                                                                                                                                                                                                                                                                                                                                                                                                                                                                                                                                                                                                                                                                                                                                                                                                                                                                                                                                                                                                                                               |  |
| 10.        | HIV Service Providers (2005)                                              | HIV service provider sites (HCT, HE/RR,<br>Faith-based, Medical, and EIP) (geocoded)                 |                                                                                                                                                                                                                                                                                                                                                                                                                                                                                                                                                                                                                                                                                                                                                                                                                                                                                                                                                                                                                                                                                                                                                                                                                                                                                                                                                                                                                                                                                                                                                                                                                                                                                                                                                                                                                                                                                                                                                                                                                                                                                                                               |  |
| 11.        | HIV Testing Sites (2005)                                                  | All HIV testing sites including fixed and mobile sites (geocoded)                                    |                                                                                                                                                                                                                                                                                                                                                                                                                                                                                                                                                                                                                                                                                                                                                                                                                                                                                                                                                                                                                                                                                                                                                                                                                                                                                                                                                                                                                                                                                                                                                                                                                                                                                                                                                                                                                                                                                                                                                                                                                                                                                                                               |  |
| 12         | Hospitals and Comprehensive Care Facilities (2008)                        | All hospitals and comprehensive care facilities (public & private) (geocoded)                        |                                                                                                                                                                                                                                                                                                                                                                                                                                                                                                                                                                                                                                                                                                                                                                                                                                                                                                                                                                                                                                                                                                                                                                                                                                                                                                                                                                                                                                                                                                                                                                                                                                                                                                                                                                                                                                                                                                                                                                                                                                                                                                                               |  |