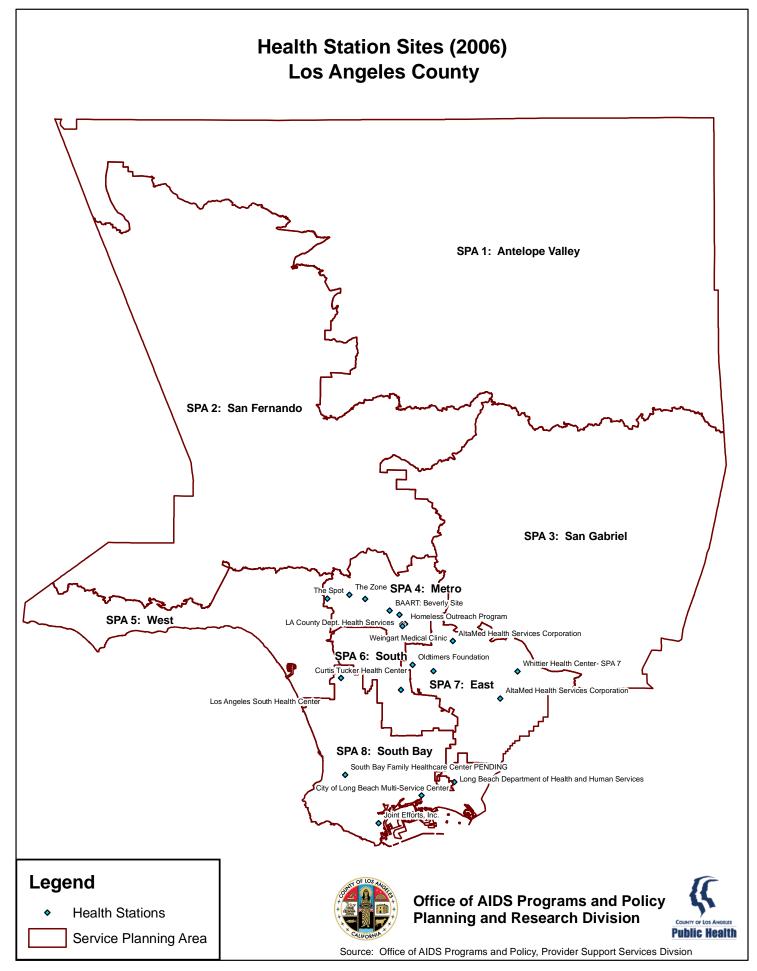

## Table of Contents

| Background |                                                                           |                                                                                                      |                                                                                                                                                                                                                                                                                                                                                                                                                                                                                                                                                                                                                                                                                                                                                                                                                                                                                                                                                                                                                                                                                                                                                                                                                                                                                                                                                                                                                                                                                                                                                                                                                                                                                                                                                                                                                                                                                                                                                                                                                                                                                                                               |  |
|------------|---------------------------------------------------------------------------|------------------------------------------------------------------------------------------------------|-------------------------------------------------------------------------------------------------------------------------------------------------------------------------------------------------------------------------------------------------------------------------------------------------------------------------------------------------------------------------------------------------------------------------------------------------------------------------------------------------------------------------------------------------------------------------------------------------------------------------------------------------------------------------------------------------------------------------------------------------------------------------------------------------------------------------------------------------------------------------------------------------------------------------------------------------------------------------------------------------------------------------------------------------------------------------------------------------------------------------------------------------------------------------------------------------------------------------------------------------------------------------------------------------------------------------------------------------------------------------------------------------------------------------------------------------------------------------------------------------------------------------------------------------------------------------------------------------------------------------------------------------------------------------------------------------------------------------------------------------------------------------------------------------------------------------------------------------------------------------------------------------------------------------------------------------------------------------------------------------------------------------------------------------------------------------------------------------------------------------------|--|
| Maps       |                                                                           |                                                                                                      |                                                                                                                                                                                                                                                                                                                                                                                                                                                                                                                                                                                                                                                                                                                                                                                                                                                                                                                                                                                                                                                                                                                                                                                                                                                                                                                                                                                                                                                                                                                                                                                                                                                                                                                                                                                                                                                                                                                                                                                                                                                                                                                               |  |
| 1.         | AIDS Case Rates (2007)                                                    | AIDS case rates diagnosed in 2007 by<br>Health District                                              |                                                                                                                                                                                                                                                                                                                                                                                                                                                                                                                                                                                                                                                                                                                                                                                                                                                                                                                                                                                                                                                                                                                                                                                                                                                                                                                                                                                                                                                                                                                                                                                                                                                                                                                                                                                                                                                                                                                                                                                                                                                                                                                               |  |
| 2.         | AIDS Cases (2007)                                                         | AIDS cases diagnosed in 2007 by Health<br>District                                                   | *                                                                                                                                                                                                                                                                                                                                                                                                                                                                                                                                                                                                                                                                                                                                                                                                                                                                                                                                                                                                                                                                                                                                                                                                                                                                                                                                                                                                                                                                                                                                                                                                                                                                                                                                                                                                                                                                                                                                                                                                                                                                                                                             |  |
| 3.         | AIDS Cases, Cumulative (2007)                                             | Cumulative AIDS cases by Health District as of 2007                                                  |                                                                                                                                                                                                                                                                                                                                                                                                                                                                                                                                                                                                                                                                                                                                                                                                                                                                                                                                                                                                                                                                                                                                                                                                                                                                                                                                                                                                                                                                                                                                                                                                                                                                                                                                                                                                                                                                                                                                                                                                                                                                                                                               |  |
| 4.         | Care Medical Providers (2005)                                             | Care Medical Providers (geocoded)                                                                    |                                                                                                                                                                                                                                                                                                                                                                                                                                                                                                                                                                                                                                                                                                                                                                                                                                                                                                                                                                                                                                                                                                                                                                                                                                                                                                                                                                                                                                                                                                                                                                                                                                                                                                                                                                                                                                                                                                                                                                                                                                                                                                                               |  |
| 5.         | Health Education and Risk<br>Reduction (HE/RR) (2006)                     | All HE/RR provider sites (geocoded)                                                                  | - And |  |
| 6.         | Health Stations (2005)                                                    | All health station sites (geocoded)                                                                  | A A A                                                                                                                                                                                                                                                                                                                                                                                                                                                                                                                                                                                                                                                                                                                                                                                                                                                                                                                                                                                                                                                                                                                                                                                                                                                                                                                                                                                                                                                                                                                                                                                                                                                                                                                                                                                                                                                                                                                                                                                                                                                                                                                         |  |
| 7.         | HIV Positive Test Incidence by<br>Service Planning Area (SPA)<br>(FY2006) | HIV positive test incidence (number of positive tests compared to estimated total population) by SPA |                                                                                                                                                                                                                                                                                                                                                                                                                                                                                                                                                                                                                                                                                                                                                                                                                                                                                                                                                                                                                                                                                                                                                                                                                                                                                                                                                                                                                                                                                                                                                                                                                                                                                                                                                                                                                                                                                                                                                                                                                                                                                                                               |  |
| 8.         | HIV Positive Tests, New by Zip<br>Code (FY2006)                           | Self-identified first-time HIV positive tests by Zip Code                                            | 1                                                                                                                                                                                                                                                                                                                                                                                                                                                                                                                                                                                                                                                                                                                                                                                                                                                                                                                                                                                                                                                                                                                                                                                                                                                                                                                                                                                                                                                                                                                                                                                                                                                                                                                                                                                                                                                                                                                                                                                                                                                                                                                             |  |
| 9.         | HIV Prevention Plan (2009-13)<br>High-risk Zip Codes                      | HIV risk profile (multiple risk factors) by Zip<br>Code                                              |                                                                                                                                                                                                                                                                                                                                                                                                                                                                                                                                                                                                                                                                                                                                                                                                                                                                                                                                                                                                                                                                                                                                                                                                                                                                                                                                                                                                                                                                                                                                                                                                                                                                                                                                                                                                                                                                                                                                                                                                                                                                                                                               |  |
| 10.        | HIV Service Providers (2005)                                              | HIV service provider sites (HCT, HE/RR,<br>Faith-based, Medical, and EIP) (geocoded)                 |                                                                                                                                                                                                                                                                                                                                                                                                                                                                                                                                                                                                                                                                                                                                                                                                                                                                                                                                                                                                                                                                                                                                                                                                                                                                                                                                                                                                                                                                                                                                                                                                                                                                                                                                                                                                                                                                                                                                                                                                                                                                                                                               |  |
| 11.        | HIV Testing Sites (2005)                                                  | All HIV testing sites including fixed and mobile sites (geocoded)                                    |                                                                                                                                                                                                                                                                                                                                                                                                                                                                                                                                                                                                                                                                                                                                                                                                                                                                                                                                                                                                                                                                                                                                                                                                                                                                                                                                                                                                                                                                                                                                                                                                                                                                                                                                                                                                                                                                                                                                                                                                                                                                                                                               |  |
| 12         | Hospitals and Comprehensive Care Facilities (2008)                        | All hospitals and comprehensive care facilities (public & private) (geocoded)                        |                                                                                                                                                                                                                                                                                                                                                                                                                                                                                                                                                                                                                                                                                                                                                                                                                                                                                                                                                                                                                                                                                                                                                                                                                                                                                                                                                                                                                                                                                                                                                                                                                                                                                                                                                                                                                                                                                                                                                                                                                                                                                                                               |  |