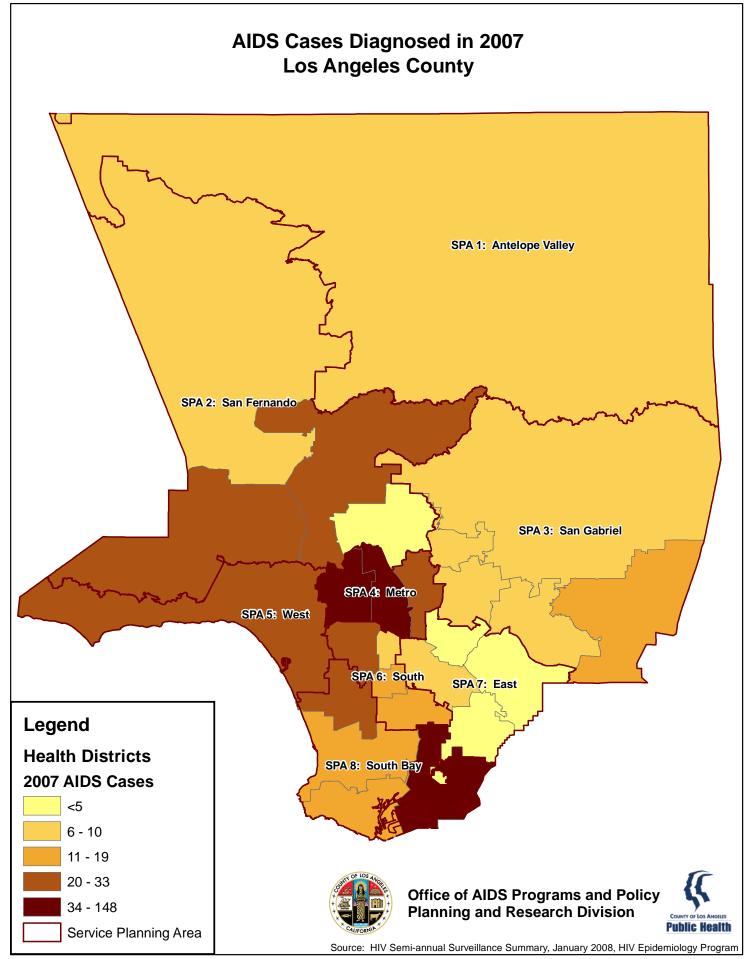

## Table of Contents

| Background |                                                                           |                                                                                                      |                                                                                                                                                                                                                                                                                                                                                                                                                                                                                                                                                                                                                                                                                                                                                                                                                                                                                                                                                                                                                                                                                                                                                                                                                                                                                                                                                                                                                                                                                                                                                                                                                                                                                                                                                                                                                                                                                                                                                                                                                                                                                                                               |  |
|------------|---------------------------------------------------------------------------|------------------------------------------------------------------------------------------------------|-------------------------------------------------------------------------------------------------------------------------------------------------------------------------------------------------------------------------------------------------------------------------------------------------------------------------------------------------------------------------------------------------------------------------------------------------------------------------------------------------------------------------------------------------------------------------------------------------------------------------------------------------------------------------------------------------------------------------------------------------------------------------------------------------------------------------------------------------------------------------------------------------------------------------------------------------------------------------------------------------------------------------------------------------------------------------------------------------------------------------------------------------------------------------------------------------------------------------------------------------------------------------------------------------------------------------------------------------------------------------------------------------------------------------------------------------------------------------------------------------------------------------------------------------------------------------------------------------------------------------------------------------------------------------------------------------------------------------------------------------------------------------------------------------------------------------------------------------------------------------------------------------------------------------------------------------------------------------------------------------------------------------------------------------------------------------------------------------------------------------------|--|
| Maps       |                                                                           |                                                                                                      |                                                                                                                                                                                                                                                                                                                                                                                                                                                                                                                                                                                                                                                                                                                                                                                                                                                                                                                                                                                                                                                                                                                                                                                                                                                                                                                                                                                                                                                                                                                                                                                                                                                                                                                                                                                                                                                                                                                                                                                                                                                                                                                               |  |
| 1.         | AIDS Case Rates (2007)                                                    | AIDS case rates diagnosed in 2007 by<br>Health District                                              |                                                                                                                                                                                                                                                                                                                                                                                                                                                                                                                                                                                                                                                                                                                                                                                                                                                                                                                                                                                                                                                                                                                                                                                                                                                                                                                                                                                                                                                                                                                                                                                                                                                                                                                                                                                                                                                                                                                                                                                                                                                                                                                               |  |
| 2.         | AIDS Cases (2007)                                                         | AIDS cases diagnosed in 2007 by Health<br>District                                                   | *                                                                                                                                                                                                                                                                                                                                                                                                                                                                                                                                                                                                                                                                                                                                                                                                                                                                                                                                                                                                                                                                                                                                                                                                                                                                                                                                                                                                                                                                                                                                                                                                                                                                                                                                                                                                                                                                                                                                                                                                                                                                                                                             |  |
| 3.         | AIDS Cases, Cumulative (2007)                                             | Cumulative AIDS cases by Health District as of 2007                                                  |                                                                                                                                                                                                                                                                                                                                                                                                                                                                                                                                                                                                                                                                                                                                                                                                                                                                                                                                                                                                                                                                                                                                                                                                                                                                                                                                                                                                                                                                                                                                                                                                                                                                                                                                                                                                                                                                                                                                                                                                                                                                                                                               |  |
| 4.         | Care Medical Providers (2005)                                             | Care Medical Providers (geocoded)                                                                    |                                                                                                                                                                                                                                                                                                                                                                                                                                                                                                                                                                                                                                                                                                                                                                                                                                                                                                                                                                                                                                                                                                                                                                                                                                                                                                                                                                                                                                                                                                                                                                                                                                                                                                                                                                                                                                                                                                                                                                                                                                                                                                                               |  |
| 5.         | Health Education and Risk<br>Reduction (HE/RR) (2006)                     | All HE/RR provider sites (geocoded)                                                                  | - And |  |
| 6.         | Health Stations (2005)                                                    | All health station sites (geocoded)                                                                  | A A A                                                                                                                                                                                                                                                                                                                                                                                                                                                                                                                                                                                                                                                                                                                                                                                                                                                                                                                                                                                                                                                                                                                                                                                                                                                                                                                                                                                                                                                                                                                                                                                                                                                                                                                                                                                                                                                                                                                                                                                                                                                                                                                         |  |
| 7.         | HIV Positive Test Incidence by<br>Service Planning Area (SPA)<br>(FY2006) | HIV positive test incidence (number of positive tests compared to estimated total population) by SPA |                                                                                                                                                                                                                                                                                                                                                                                                                                                                                                                                                                                                                                                                                                                                                                                                                                                                                                                                                                                                                                                                                                                                                                                                                                                                                                                                                                                                                                                                                                                                                                                                                                                                                                                                                                                                                                                                                                                                                                                                                                                                                                                               |  |
| 8.         | HIV Positive Tests, New by Zip<br>Code (FY2006)                           | Self-identified first-time HIV positive tests by Zip Code                                            | 1                                                                                                                                                                                                                                                                                                                                                                                                                                                                                                                                                                                                                                                                                                                                                                                                                                                                                                                                                                                                                                                                                                                                                                                                                                                                                                                                                                                                                                                                                                                                                                                                                                                                                                                                                                                                                                                                                                                                                                                                                                                                                                                             |  |
| 9.         | HIV Prevention Plan (2009-13)<br>High-risk Zip Codes                      | HIV risk profile (multiple risk factors) by Zip<br>Code                                              |                                                                                                                                                                                                                                                                                                                                                                                                                                                                                                                                                                                                                                                                                                                                                                                                                                                                                                                                                                                                                                                                                                                                                                                                                                                                                                                                                                                                                                                                                                                                                                                                                                                                                                                                                                                                                                                                                                                                                                                                                                                                                                                               |  |
| 10.        | HIV Service Providers (2005)                                              | HIV service provider sites (HCT, HE/RR,<br>Faith-based, Medical, and EIP) (geocoded)                 |                                                                                                                                                                                                                                                                                                                                                                                                                                                                                                                                                                                                                                                                                                                                                                                                                                                                                                                                                                                                                                                                                                                                                                                                                                                                                                                                                                                                                                                                                                                                                                                                                                                                                                                                                                                                                                                                                                                                                                                                                                                                                                                               |  |
| 11.        | HIV Testing Sites (2005)                                                  | All HIV testing sites including fixed and mobile sites (geocoded)                                    |                                                                                                                                                                                                                                                                                                                                                                                                                                                                                                                                                                                                                                                                                                                                                                                                                                                                                                                                                                                                                                                                                                                                                                                                                                                                                                                                                                                                                                                                                                                                                                                                                                                                                                                                                                                                                                                                                                                                                                                                                                                                                                                               |  |
| 12         | Hospitals and Comprehensive Care Facilities (2008)                        | All hospitals and comprehensive care facilities (public & private) (geocoded)                        |                                                                                                                                                                                                                                                                                                                                                                                                                                                                                                                                                                                                                                                                                                                                                                                                                                                                                                                                                                                                                                                                                                                                                                                                                                                                                                                                                                                                                                                                                                                                                                                                                                                                                                                                                                                                                                                                                                                                                                                                                                                                                                                               |  |