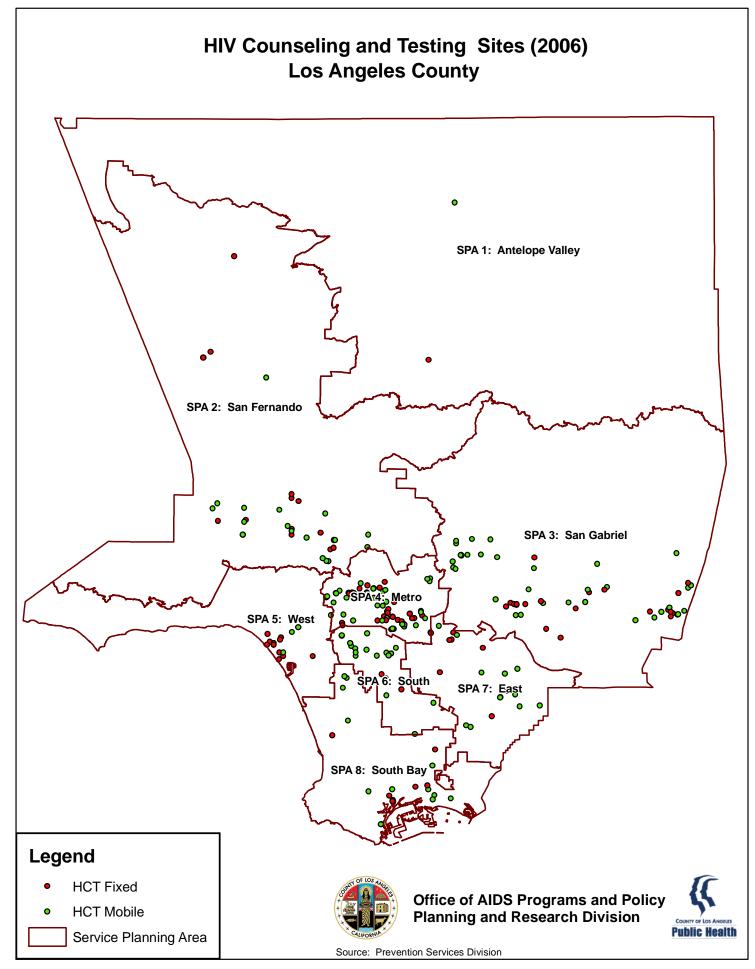

## Table of Contents

| Background |                                                                           |                                                                                                      |                                                                                                                                                                                                                                                                                                                                                                                                                                                                                                                                                                                                                                                                                                                                                                                                                                                                                                                                                                                                                                                                                                                                                                                                                                                                                                                                                                                                                                                                                                                                                                                                                                                                                                                                                                                                                                                                                                                                                                                                                                                                                                                               |  |
|------------|---------------------------------------------------------------------------|------------------------------------------------------------------------------------------------------|-------------------------------------------------------------------------------------------------------------------------------------------------------------------------------------------------------------------------------------------------------------------------------------------------------------------------------------------------------------------------------------------------------------------------------------------------------------------------------------------------------------------------------------------------------------------------------------------------------------------------------------------------------------------------------------------------------------------------------------------------------------------------------------------------------------------------------------------------------------------------------------------------------------------------------------------------------------------------------------------------------------------------------------------------------------------------------------------------------------------------------------------------------------------------------------------------------------------------------------------------------------------------------------------------------------------------------------------------------------------------------------------------------------------------------------------------------------------------------------------------------------------------------------------------------------------------------------------------------------------------------------------------------------------------------------------------------------------------------------------------------------------------------------------------------------------------------------------------------------------------------------------------------------------------------------------------------------------------------------------------------------------------------------------------------------------------------------------------------------------------------|--|
| Maps       |                                                                           |                                                                                                      |                                                                                                                                                                                                                                                                                                                                                                                                                                                                                                                                                                                                                                                                                                                                                                                                                                                                                                                                                                                                                                                                                                                                                                                                                                                                                                                                                                                                                                                                                                                                                                                                                                                                                                                                                                                                                                                                                                                                                                                                                                                                                                                               |  |
| 1.         | AIDS Case Rates (2007)                                                    | AIDS case rates diagnosed in 2007 by<br>Health District                                              |                                                                                                                                                                                                                                                                                                                                                                                                                                                                                                                                                                                                                                                                                                                                                                                                                                                                                                                                                                                                                                                                                                                                                                                                                                                                                                                                                                                                                                                                                                                                                                                                                                                                                                                                                                                                                                                                                                                                                                                                                                                                                                                               |  |
| 2.         | AIDS Cases (2007)                                                         | AIDS cases diagnosed in 2007 by Health<br>District                                                   | *                                                                                                                                                                                                                                                                                                                                                                                                                                                                                                                                                                                                                                                                                                                                                                                                                                                                                                                                                                                                                                                                                                                                                                                                                                                                                                                                                                                                                                                                                                                                                                                                                                                                                                                                                                                                                                                                                                                                                                                                                                                                                                                             |  |
| 3.         | AIDS Cases, Cumulative (2007)                                             | Cumulative AIDS cases by Health District as of 2007                                                  |                                                                                                                                                                                                                                                                                                                                                                                                                                                                                                                                                                                                                                                                                                                                                                                                                                                                                                                                                                                                                                                                                                                                                                                                                                                                                                                                                                                                                                                                                                                                                                                                                                                                                                                                                                                                                                                                                                                                                                                                                                                                                                                               |  |
| 4.         | Care Medical Providers (2005)                                             | Care Medical Providers (geocoded)                                                                    |                                                                                                                                                                                                                                                                                                                                                                                                                                                                                                                                                                                                                                                                                                                                                                                                                                                                                                                                                                                                                                                                                                                                                                                                                                                                                                                                                                                                                                                                                                                                                                                                                                                                                                                                                                                                                                                                                                                                                                                                                                                                                                                               |  |
| 5.         | Health Education and Risk<br>Reduction (HE/RR) (2006)                     | All HE/RR provider sites (geocoded)                                                                  | - And |  |
| 6.         | Health Stations (2005)                                                    | All health station sites (geocoded)                                                                  | A A A                                                                                                                                                                                                                                                                                                                                                                                                                                                                                                                                                                                                                                                                                                                                                                                                                                                                                                                                                                                                                                                                                                                                                                                                                                                                                                                                                                                                                                                                                                                                                                                                                                                                                                                                                                                                                                                                                                                                                                                                                                                                                                                         |  |
| 7.         | HIV Positive Test Incidence by<br>Service Planning Area (SPA)<br>(FY2006) | HIV positive test incidence (number of positive tests compared to estimated total population) by SPA |                                                                                                                                                                                                                                                                                                                                                                                                                                                                                                                                                                                                                                                                                                                                                                                                                                                                                                                                                                                                                                                                                                                                                                                                                                                                                                                                                                                                                                                                                                                                                                                                                                                                                                                                                                                                                                                                                                                                                                                                                                                                                                                               |  |
| 8.         | HIV Positive Tests, New by Zip<br>Code (FY2006)                           | Self-identified first-time HIV positive tests by Zip Code                                            | 1                                                                                                                                                                                                                                                                                                                                                                                                                                                                                                                                                                                                                                                                                                                                                                                                                                                                                                                                                                                                                                                                                                                                                                                                                                                                                                                                                                                                                                                                                                                                                                                                                                                                                                                                                                                                                                                                                                                                                                                                                                                                                                                             |  |
| 9.         | HIV Prevention Plan (2009-13)<br>High-risk Zip Codes                      | HIV risk profile (multiple risk factors) by Zip<br>Code                                              |                                                                                                                                                                                                                                                                                                                                                                                                                                                                                                                                                                                                                                                                                                                                                                                                                                                                                                                                                                                                                                                                                                                                                                                                                                                                                                                                                                                                                                                                                                                                                                                                                                                                                                                                                                                                                                                                                                                                                                                                                                                                                                                               |  |
| 10.        | HIV Service Providers (2005)                                              | HIV service provider sites (HCT, HE/RR,<br>Faith-based, Medical, and EIP) (geocoded)                 |                                                                                                                                                                                                                                                                                                                                                                                                                                                                                                                                                                                                                                                                                                                                                                                                                                                                                                                                                                                                                                                                                                                                                                                                                                                                                                                                                                                                                                                                                                                                                                                                                                                                                                                                                                                                                                                                                                                                                                                                                                                                                                                               |  |
| 11.        | HIV Testing Sites (2005)                                                  | All HIV testing sites including fixed and mobile sites (geocoded)                                    |                                                                                                                                                                                                                                                                                                                                                                                                                                                                                                                                                                                                                                                                                                                                                                                                                                                                                                                                                                                                                                                                                                                                                                                                                                                                                                                                                                                                                                                                                                                                                                                                                                                                                                                                                                                                                                                                                                                                                                                                                                                                                                                               |  |
| 12         | Hospitals and Comprehensive Care Facilities (2008)                        | All hospitals and comprehensive care facilities (public & private) (geocoded)                        |                                                                                                                                                                                                                                                                                                                                                                                                                                                                                                                                                                                                                                                                                                                                                                                                                                                                                                                                                                                                                                                                                                                                                                                                                                                                                                                                                                                                                                                                                                                                                                                                                                                                                                                                                                                                                                                                                                                                                                                                                                                                                                                               |  |