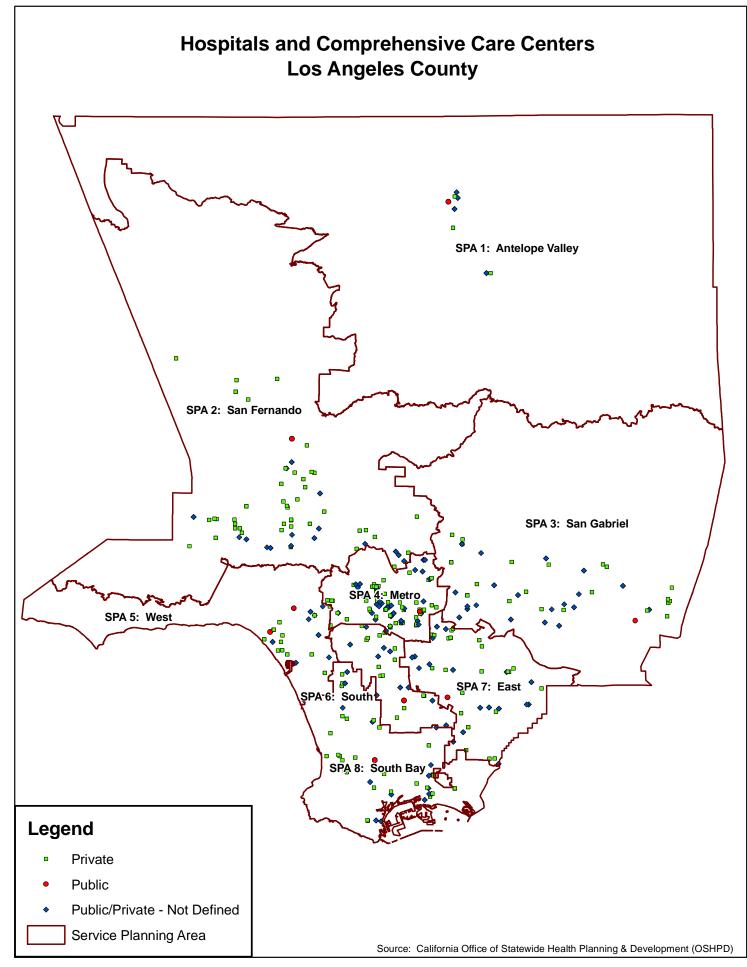

## Table of Contents

| Background |                                                                           |                                                                                                      |                                                                                                                                                                                                                                                                                                                                                                                                                                                                                                                                                                                                                                                                                                                                                                                                                                                                                                                                                                                                                                                                                                                                                                                                                                                                                                                                                                                                                                                                                                                                                                                                                                                                                                                                                                                                                                                                                                                                                                                                                                                                                                                               |  |
|------------|---------------------------------------------------------------------------|------------------------------------------------------------------------------------------------------|-------------------------------------------------------------------------------------------------------------------------------------------------------------------------------------------------------------------------------------------------------------------------------------------------------------------------------------------------------------------------------------------------------------------------------------------------------------------------------------------------------------------------------------------------------------------------------------------------------------------------------------------------------------------------------------------------------------------------------------------------------------------------------------------------------------------------------------------------------------------------------------------------------------------------------------------------------------------------------------------------------------------------------------------------------------------------------------------------------------------------------------------------------------------------------------------------------------------------------------------------------------------------------------------------------------------------------------------------------------------------------------------------------------------------------------------------------------------------------------------------------------------------------------------------------------------------------------------------------------------------------------------------------------------------------------------------------------------------------------------------------------------------------------------------------------------------------------------------------------------------------------------------------------------------------------------------------------------------------------------------------------------------------------------------------------------------------------------------------------------------------|--|
| Maps       |                                                                           |                                                                                                      |                                                                                                                                                                                                                                                                                                                                                                                                                                                                                                                                                                                                                                                                                                                                                                                                                                                                                                                                                                                                                                                                                                                                                                                                                                                                                                                                                                                                                                                                                                                                                                                                                                                                                                                                                                                                                                                                                                                                                                                                                                                                                                                               |  |
| 1.         | AIDS Case Rates (2007)                                                    | AIDS case rates diagnosed in 2007 by<br>Health District                                              |                                                                                                                                                                                                                                                                                                                                                                                                                                                                                                                                                                                                                                                                                                                                                                                                                                                                                                                                                                                                                                                                                                                                                                                                                                                                                                                                                                                                                                                                                                                                                                                                                                                                                                                                                                                                                                                                                                                                                                                                                                                                                                                               |  |
| 2.         | AIDS Cases (2007)                                                         | AIDS cases diagnosed in 2007 by Health<br>District                                                   | *                                                                                                                                                                                                                                                                                                                                                                                                                                                                                                                                                                                                                                                                                                                                                                                                                                                                                                                                                                                                                                                                                                                                                                                                                                                                                                                                                                                                                                                                                                                                                                                                                                                                                                                                                                                                                                                                                                                                                                                                                                                                                                                             |  |
| 3.         | AIDS Cases, Cumulative (2007)                                             | Cumulative AIDS cases by Health District as of 2007                                                  |                                                                                                                                                                                                                                                                                                                                                                                                                                                                                                                                                                                                                                                                                                                                                                                                                                                                                                                                                                                                                                                                                                                                                                                                                                                                                                                                                                                                                                                                                                                                                                                                                                                                                                                                                                                                                                                                                                                                                                                                                                                                                                                               |  |
| 4.         | Care Medical Providers (2005)                                             | Care Medical Providers (geocoded)                                                                    |                                                                                                                                                                                                                                                                                                                                                                                                                                                                                                                                                                                                                                                                                                                                                                                                                                                                                                                                                                                                                                                                                                                                                                                                                                                                                                                                                                                                                                                                                                                                                                                                                                                                                                                                                                                                                                                                                                                                                                                                                                                                                                                               |  |
| 5.         | Health Education and Risk<br>Reduction (HE/RR) (2006)                     | All HE/RR provider sites (geocoded)                                                                  | - And |  |
| 6.         | Health Stations (2005)                                                    | All health station sites (geocoded)                                                                  | A A A                                                                                                                                                                                                                                                                                                                                                                                                                                                                                                                                                                                                                                                                                                                                                                                                                                                                                                                                                                                                                                                                                                                                                                                                                                                                                                                                                                                                                                                                                                                                                                                                                                                                                                                                                                                                                                                                                                                                                                                                                                                                                                                         |  |
| 7.         | HIV Positive Test Incidence by<br>Service Planning Area (SPA)<br>(FY2006) | HIV positive test incidence (number of positive tests compared to estimated total population) by SPA |                                                                                                                                                                                                                                                                                                                                                                                                                                                                                                                                                                                                                                                                                                                                                                                                                                                                                                                                                                                                                                                                                                                                                                                                                                                                                                                                                                                                                                                                                                                                                                                                                                                                                                                                                                                                                                                                                                                                                                                                                                                                                                                               |  |
| 8.         | HIV Positive Tests, New by Zip<br>Code (FY2006)                           | Self-identified first-time HIV positive tests by Zip Code                                            | 1                                                                                                                                                                                                                                                                                                                                                                                                                                                                                                                                                                                                                                                                                                                                                                                                                                                                                                                                                                                                                                                                                                                                                                                                                                                                                                                                                                                                                                                                                                                                                                                                                                                                                                                                                                                                                                                                                                                                                                                                                                                                                                                             |  |
| 9.         | HIV Prevention Plan (2009-13)<br>High-risk Zip Codes                      | HIV risk profile (multiple risk factors) by Zip<br>Code                                              |                                                                                                                                                                                                                                                                                                                                                                                                                                                                                                                                                                                                                                                                                                                                                                                                                                                                                                                                                                                                                                                                                                                                                                                                                                                                                                                                                                                                                                                                                                                                                                                                                                                                                                                                                                                                                                                                                                                                                                                                                                                                                                                               |  |
| 10.        | HIV Service Providers (2005)                                              | HIV service provider sites (HCT, HE/RR,<br>Faith-based, Medical, and EIP) (geocoded)                 |                                                                                                                                                                                                                                                                                                                                                                                                                                                                                                                                                                                                                                                                                                                                                                                                                                                                                                                                                                                                                                                                                                                                                                                                                                                                                                                                                                                                                                                                                                                                                                                                                                                                                                                                                                                                                                                                                                                                                                                                                                                                                                                               |  |
| 11.        | HIV Testing Sites (2005)                                                  | All HIV testing sites including fixed and mobile sites (geocoded)                                    |                                                                                                                                                                                                                                                                                                                                                                                                                                                                                                                                                                                                                                                                                                                                                                                                                                                                                                                                                                                                                                                                                                                                                                                                                                                                                                                                                                                                                                                                                                                                                                                                                                                                                                                                                                                                                                                                                                                                                                                                                                                                                                                               |  |
| 12         | Hospitals and Comprehensive Care Facilities (2008)                        | All hospitals and comprehensive care facilities (public & private) (geocoded)                        |                                                                                                                                                                                                                                                                                                                                                                                                                                                                                                                                                                                                                                                                                                                                                                                                                                                                                                                                                                                                                                                                                                                                                                                                                                                                                                                                                                                                                                                                                                                                                                                                                                                                                                                                                                                                                                                                                                                                                                                                                                                                                                                               |  |