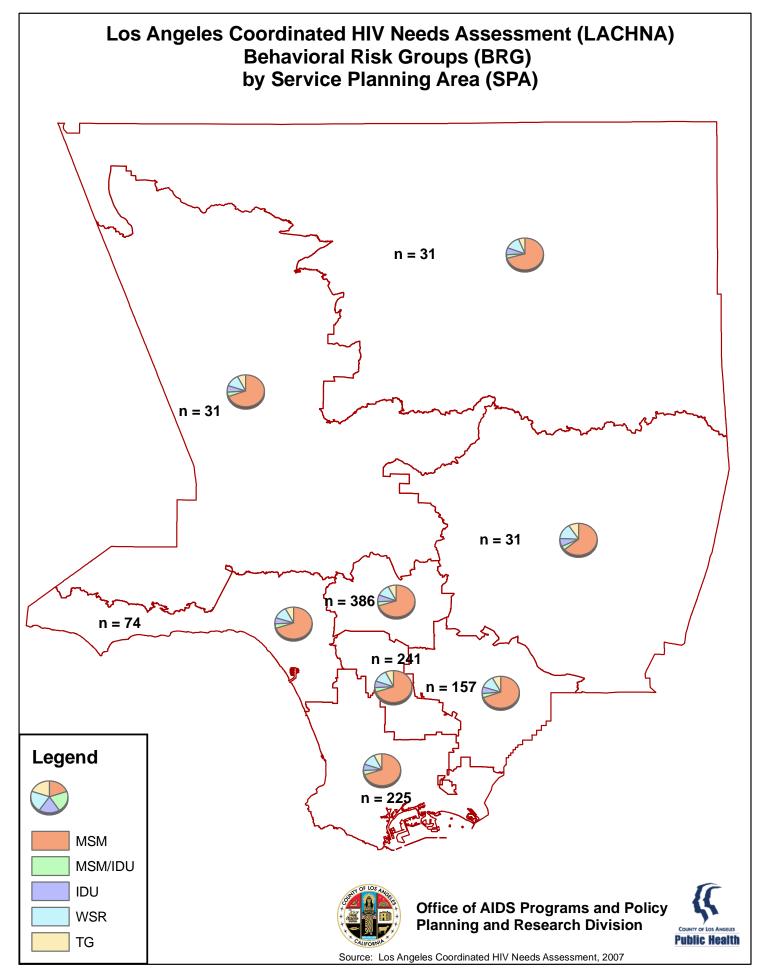

| 13. LACHNA Behavioral Risk Groups (2007)                   | Participants by BRG by SPA of residence             |  |  |
|------------------------------------------------------------|-----------------------------------------------------|--|--|
| 14. Service Provider Network Medical<br>Services (2005)    | All medical provider sites (geocoded)               |  |  |
| 15. Service Provider Network<br>Prevention Services (2005) | All prevention service provider sites<br>(geocoded) |  |  |
| 16. Service Provider Network Social<br>Services (2005)     | All social service provider sites (geocoded)        |  |  |
| Other Available Maps                                       |                                                     |  |  |
| 1. Census Tracts (2000)                                    | Census Tract boundaries                             |  |  |
| 2. Cities (2006)                                           | City boundaries                                     |  |  |
| 3. Health Districts (2002)                                 | Health District boundaries                          |  |  |
| 4. Service Planning Areas (2002)                           | Service Planning Area (SPA) boundaries              |  |  |