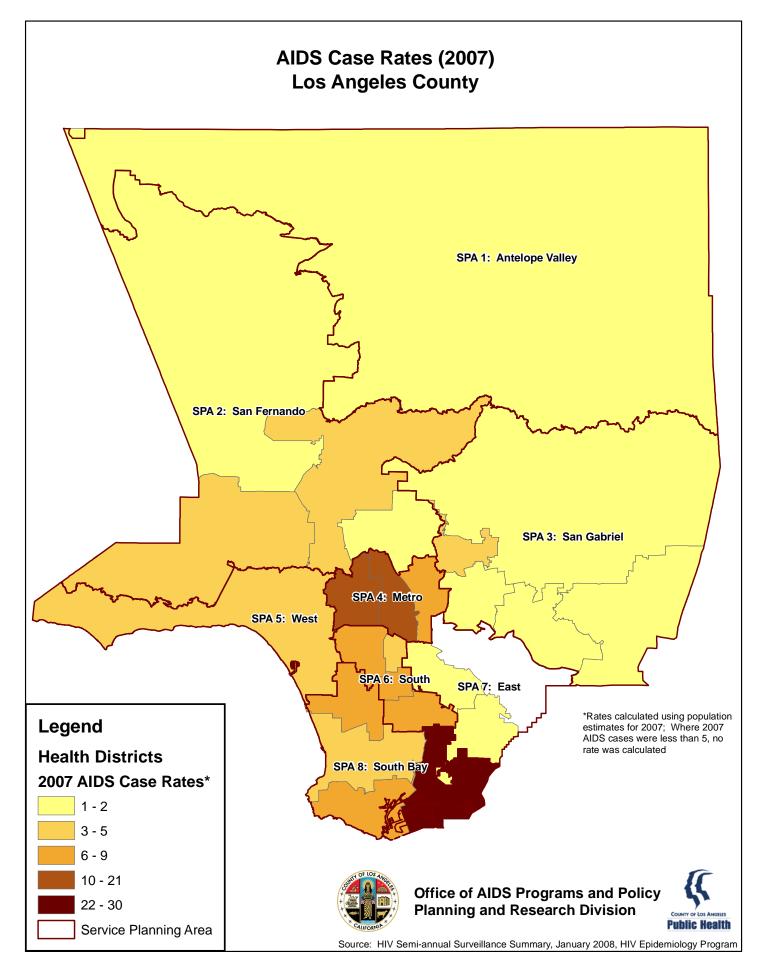

## Table of Contents

| Background |                                                                           |                                                                                                      |                                                                                                                                                                                                                                                                                                                                                                                                                                                                                                                                                                                                                                                                                                                                                                                                                                                                                                                                                                                                                                                                                                                                                                                                                                                                                                                                                                                                                                                                                                                                                                                                                                                                                                                                                                                                                                                                                                                                                                                                                                                                                                                               |  |
|------------|---------------------------------------------------------------------------|------------------------------------------------------------------------------------------------------|-------------------------------------------------------------------------------------------------------------------------------------------------------------------------------------------------------------------------------------------------------------------------------------------------------------------------------------------------------------------------------------------------------------------------------------------------------------------------------------------------------------------------------------------------------------------------------------------------------------------------------------------------------------------------------------------------------------------------------------------------------------------------------------------------------------------------------------------------------------------------------------------------------------------------------------------------------------------------------------------------------------------------------------------------------------------------------------------------------------------------------------------------------------------------------------------------------------------------------------------------------------------------------------------------------------------------------------------------------------------------------------------------------------------------------------------------------------------------------------------------------------------------------------------------------------------------------------------------------------------------------------------------------------------------------------------------------------------------------------------------------------------------------------------------------------------------------------------------------------------------------------------------------------------------------------------------------------------------------------------------------------------------------------------------------------------------------------------------------------------------------|--|
| Maps       |                                                                           |                                                                                                      |                                                                                                                                                                                                                                                                                                                                                                                                                                                                                                                                                                                                                                                                                                                                                                                                                                                                                                                                                                                                                                                                                                                                                                                                                                                                                                                                                                                                                                                                                                                                                                                                                                                                                                                                                                                                                                                                                                                                                                                                                                                                                                                               |  |
| 1.         | AIDS Case Rates (2007)                                                    | AIDS case rates diagnosed in 2007 by<br>Health District                                              |                                                                                                                                                                                                                                                                                                                                                                                                                                                                                                                                                                                                                                                                                                                                                                                                                                                                                                                                                                                                                                                                                                                                                                                                                                                                                                                                                                                                                                                                                                                                                                                                                                                                                                                                                                                                                                                                                                                                                                                                                                                                                                                               |  |
| 2.         | AIDS Cases (2007)                                                         | AIDS cases diagnosed in 2007 by Health<br>District                                                   | *                                                                                                                                                                                                                                                                                                                                                                                                                                                                                                                                                                                                                                                                                                                                                                                                                                                                                                                                                                                                                                                                                                                                                                                                                                                                                                                                                                                                                                                                                                                                                                                                                                                                                                                                                                                                                                                                                                                                                                                                                                                                                                                             |  |
| 3.         | AIDS Cases, Cumulative (2007)                                             | Cumulative AIDS cases by Health District as of 2007                                                  |                                                                                                                                                                                                                                                                                                                                                                                                                                                                                                                                                                                                                                                                                                                                                                                                                                                                                                                                                                                                                                                                                                                                                                                                                                                                                                                                                                                                                                                                                                                                                                                                                                                                                                                                                                                                                                                                                                                                                                                                                                                                                                                               |  |
| 4.         | Care Medical Providers (2005)                                             | Care Medical Providers (geocoded)                                                                    |                                                                                                                                                                                                                                                                                                                                                                                                                                                                                                                                                                                                                                                                                                                                                                                                                                                                                                                                                                                                                                                                                                                                                                                                                                                                                                                                                                                                                                                                                                                                                                                                                                                                                                                                                                                                                                                                                                                                                                                                                                                                                                                               |  |
| 5.         | Health Education and Risk<br>Reduction (HE/RR) (2006)                     | All HE/RR provider sites (geocoded)                                                                  | - And |  |
| 6.         | Health Stations (2005)                                                    | All health station sites (geocoded)                                                                  | A A A                                                                                                                                                                                                                                                                                                                                                                                                                                                                                                                                                                                                                                                                                                                                                                                                                                                                                                                                                                                                                                                                                                                                                                                                                                                                                                                                                                                                                                                                                                                                                                                                                                                                                                                                                                                                                                                                                                                                                                                                                                                                                                                         |  |
| 7.         | HIV Positive Test Incidence by<br>Service Planning Area (SPA)<br>(FY2006) | HIV positive test incidence (number of positive tests compared to estimated total population) by SPA |                                                                                                                                                                                                                                                                                                                                                                                                                                                                                                                                                                                                                                                                                                                                                                                                                                                                                                                                                                                                                                                                                                                                                                                                                                                                                                                                                                                                                                                                                                                                                                                                                                                                                                                                                                                                                                                                                                                                                                                                                                                                                                                               |  |
| 8.         | HIV Positive Tests, New by Zip<br>Code (FY2006)                           | Self-identified first-time HIV positive tests by Zip Code                                            | 1                                                                                                                                                                                                                                                                                                                                                                                                                                                                                                                                                                                                                                                                                                                                                                                                                                                                                                                                                                                                                                                                                                                                                                                                                                                                                                                                                                                                                                                                                                                                                                                                                                                                                                                                                                                                                                                                                                                                                                                                                                                                                                                             |  |
| 9.         | HIV Prevention Plan (2009-13)<br>High-risk Zip Codes                      | HIV risk profile (multiple risk factors) by Zip<br>Code                                              |                                                                                                                                                                                                                                                                                                                                                                                                                                                                                                                                                                                                                                                                                                                                                                                                                                                                                                                                                                                                                                                                                                                                                                                                                                                                                                                                                                                                                                                                                                                                                                                                                                                                                                                                                                                                                                                                                                                                                                                                                                                                                                                               |  |
| 10.        | HIV Service Providers (2005)                                              | HIV service provider sites (HCT, HE/RR,<br>Faith-based, Medical, and EIP) (geocoded)                 |                                                                                                                                                                                                                                                                                                                                                                                                                                                                                                                                                                                                                                                                                                                                                                                                                                                                                                                                                                                                                                                                                                                                                                                                                                                                                                                                                                                                                                                                                                                                                                                                                                                                                                                                                                                                                                                                                                                                                                                                                                                                                                                               |  |
| 11.        | HIV Testing Sites (2005)                                                  | All HIV testing sites including fixed and mobile sites (geocoded)                                    |                                                                                                                                                                                                                                                                                                                                                                                                                                                                                                                                                                                                                                                                                                                                                                                                                                                                                                                                                                                                                                                                                                                                                                                                                                                                                                                                                                                                                                                                                                                                                                                                                                                                                                                                                                                                                                                                                                                                                                                                                                                                                                                               |  |
| 12         | Hospitals and Comprehensive Care Facilities (2008)                        | All hospitals and comprehensive care facilities (public & private) (geocoded)                        |                                                                                                                                                                                                                                                                                                                                                                                                                                                                                                                                                                                                                                                                                                                                                                                                                                                                                                                                                                                                                                                                                                                                                                                                                                                                                                                                                                                                                                                                                                                                                                                                                                                                                                                                                                                                                                                                                                                                                                                                                                                                                                                               |  |