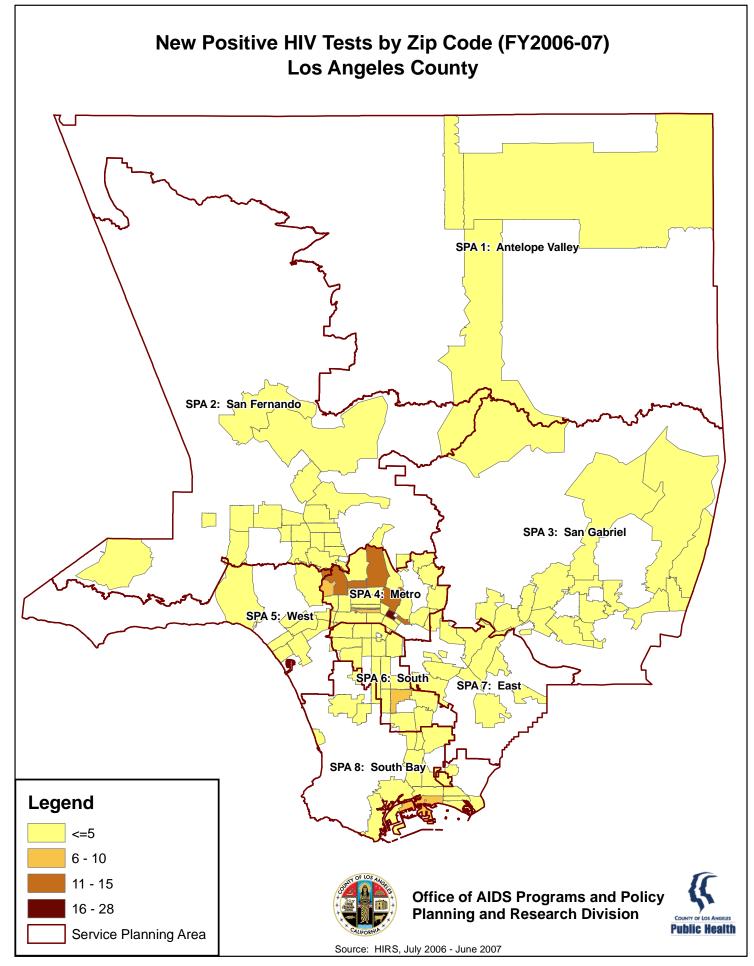

## Table of Contents

| Background |                                                                           |                                                                                                      |                                                                                                                                                                                                                                                                                                                                                                                                                                                                                                                                                                                                                                                                                                                                                                                                                                                                                                                                                                                                                                                                                                                                                                                                                                                                                                                                                                                                                                                                                                                                                                                                                                                                                                                                                                                                                                                                                                                                                                                                                                                                                                                               |  |
|------------|---------------------------------------------------------------------------|------------------------------------------------------------------------------------------------------|-------------------------------------------------------------------------------------------------------------------------------------------------------------------------------------------------------------------------------------------------------------------------------------------------------------------------------------------------------------------------------------------------------------------------------------------------------------------------------------------------------------------------------------------------------------------------------------------------------------------------------------------------------------------------------------------------------------------------------------------------------------------------------------------------------------------------------------------------------------------------------------------------------------------------------------------------------------------------------------------------------------------------------------------------------------------------------------------------------------------------------------------------------------------------------------------------------------------------------------------------------------------------------------------------------------------------------------------------------------------------------------------------------------------------------------------------------------------------------------------------------------------------------------------------------------------------------------------------------------------------------------------------------------------------------------------------------------------------------------------------------------------------------------------------------------------------------------------------------------------------------------------------------------------------------------------------------------------------------------------------------------------------------------------------------------------------------------------------------------------------------|--|
| Maps       |                                                                           |                                                                                                      |                                                                                                                                                                                                                                                                                                                                                                                                                                                                                                                                                                                                                                                                                                                                                                                                                                                                                                                                                                                                                                                                                                                                                                                                                                                                                                                                                                                                                                                                                                                                                                                                                                                                                                                                                                                                                                                                                                                                                                                                                                                                                                                               |  |
| 1.         | AIDS Case Rates (2007)                                                    | AIDS case rates diagnosed in 2007 by<br>Health District                                              |                                                                                                                                                                                                                                                                                                                                                                                                                                                                                                                                                                                                                                                                                                                                                                                                                                                                                                                                                                                                                                                                                                                                                                                                                                                                                                                                                                                                                                                                                                                                                                                                                                                                                                                                                                                                                                                                                                                                                                                                                                                                                                                               |  |
| 2.         | AIDS Cases (2007)                                                         | AIDS cases diagnosed in 2007 by Health<br>District                                                   | *                                                                                                                                                                                                                                                                                                                                                                                                                                                                                                                                                                                                                                                                                                                                                                                                                                                                                                                                                                                                                                                                                                                                                                                                                                                                                                                                                                                                                                                                                                                                                                                                                                                                                                                                                                                                                                                                                                                                                                                                                                                                                                                             |  |
| 3.         | AIDS Cases, Cumulative (2007)                                             | Cumulative AIDS cases by Health District as of 2007                                                  |                                                                                                                                                                                                                                                                                                                                                                                                                                                                                                                                                                                                                                                                                                                                                                                                                                                                                                                                                                                                                                                                                                                                                                                                                                                                                                                                                                                                                                                                                                                                                                                                                                                                                                                                                                                                                                                                                                                                                                                                                                                                                                                               |  |
| 4.         | Care Medical Providers (2005)                                             | Care Medical Providers (geocoded)                                                                    |                                                                                                                                                                                                                                                                                                                                                                                                                                                                                                                                                                                                                                                                                                                                                                                                                                                                                                                                                                                                                                                                                                                                                                                                                                                                                                                                                                                                                                                                                                                                                                                                                                                                                                                                                                                                                                                                                                                                                                                                                                                                                                                               |  |
| 5.         | Health Education and Risk<br>Reduction (HE/RR) (2006)                     | All HE/RR provider sites (geocoded)                                                                  | - And |  |
| 6.         | Health Stations (2005)                                                    | All health station sites (geocoded)                                                                  | A A A                                                                                                                                                                                                                                                                                                                                                                                                                                                                                                                                                                                                                                                                                                                                                                                                                                                                                                                                                                                                                                                                                                                                                                                                                                                                                                                                                                                                                                                                                                                                                                                                                                                                                                                                                                                                                                                                                                                                                                                                                                                                                                                         |  |
| 7.         | HIV Positive Test Incidence by<br>Service Planning Area (SPA)<br>(FY2006) | HIV positive test incidence (number of positive tests compared to estimated total population) by SPA |                                                                                                                                                                                                                                                                                                                                                                                                                                                                                                                                                                                                                                                                                                                                                                                                                                                                                                                                                                                                                                                                                                                                                                                                                                                                                                                                                                                                                                                                                                                                                                                                                                                                                                                                                                                                                                                                                                                                                                                                                                                                                                                               |  |
| 8.         | HIV Positive Tests, New by Zip<br>Code (FY2006)                           | Self-identified first-time HIV positive tests by Zip Code                                            | 1                                                                                                                                                                                                                                                                                                                                                                                                                                                                                                                                                                                                                                                                                                                                                                                                                                                                                                                                                                                                                                                                                                                                                                                                                                                                                                                                                                                                                                                                                                                                                                                                                                                                                                                                                                                                                                                                                                                                                                                                                                                                                                                             |  |
| 9.         | HIV Prevention Plan (2009-13)<br>High-risk Zip Codes                      | HIV risk profile (multiple risk factors) by Zip<br>Code                                              |                                                                                                                                                                                                                                                                                                                                                                                                                                                                                                                                                                                                                                                                                                                                                                                                                                                                                                                                                                                                                                                                                                                                                                                                                                                                                                                                                                                                                                                                                                                                                                                                                                                                                                                                                                                                                                                                                                                                                                                                                                                                                                                               |  |
| 10.        | HIV Service Providers (2005)                                              | HIV service provider sites (HCT, HE/RR,<br>Faith-based, Medical, and EIP) (geocoded)                 |                                                                                                                                                                                                                                                                                                                                                                                                                                                                                                                                                                                                                                                                                                                                                                                                                                                                                                                                                                                                                                                                                                                                                                                                                                                                                                                                                                                                                                                                                                                                                                                                                                                                                                                                                                                                                                                                                                                                                                                                                                                                                                                               |  |
| 11.        | HIV Testing Sites (2005)                                                  | All HIV testing sites including fixed and mobile sites (geocoded)                                    |                                                                                                                                                                                                                                                                                                                                                                                                                                                                                                                                                                                                                                                                                                                                                                                                                                                                                                                                                                                                                                                                                                                                                                                                                                                                                                                                                                                                                                                                                                                                                                                                                                                                                                                                                                                                                                                                                                                                                                                                                                                                                                                               |  |
| 12         | Hospitals and Comprehensive Care Facilities (2008)                        | All hospitals and comprehensive care facilities (public & private) (geocoded)                        |                                                                                                                                                                                                                                                                                                                                                                                                                                                                                                                                                                                                                                                                                                                                                                                                                                                                                                                                                                                                                                                                                                                                                                                                                                                                                                                                                                                                                                                                                                                                                                                                                                                                                                                                                                                                                                                                                                                                                                                                                                                                                                                               |  |