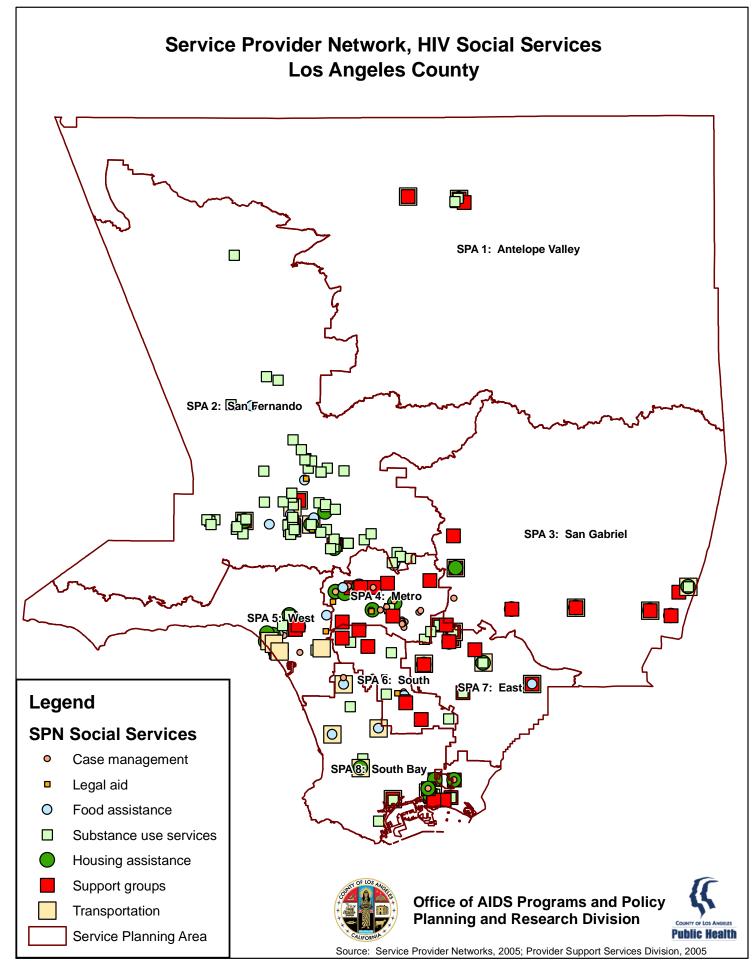

| 13. LACHNA Behavioral Risk Groups (2007)                   | Participants by BRG by SPA of residence             |  |  |
|------------------------------------------------------------|-----------------------------------------------------|--|--|
| 14. Service Provider Network Medical<br>Services (2005)    | All medical provider sites (geocoded)               |  |  |
| 15. Service Provider Network<br>Prevention Services (2005) | All prevention service provider sites<br>(geocoded) |  |  |
| 16. Service Provider Network Social<br>Services (2005)     | All social service provider sites (geocoded)        |  |  |
| Other Available Maps                                       |                                                     |  |  |
| 1. Census Tracts (2000)                                    | Census Tract boundaries                             |  |  |
| 2. Cities (2006)                                           | City boundaries                                     |  |  |
| 3. Health Districts (2002)                                 | Health District boundaries                          |  |  |
| 4. Service Planning Areas (2002)                           | Service Planning Area (SPA) boundaries              |  |  |