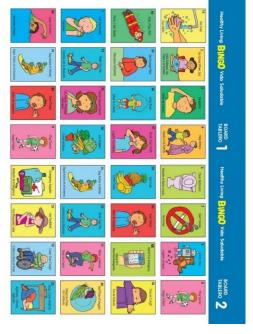

# <u>"HEALTHY LIVING"/"VIDA SALUDABLE" BINGO GAME FOR KIDS</u>

Children's bilingual bingo booklet for up to 7 players with tear-out game boards and playing cards.

### CATALOG ITEM: HLB Limit: 5 ENGLISH/SPANISH

### **INSIDE (GAME BOARD)**