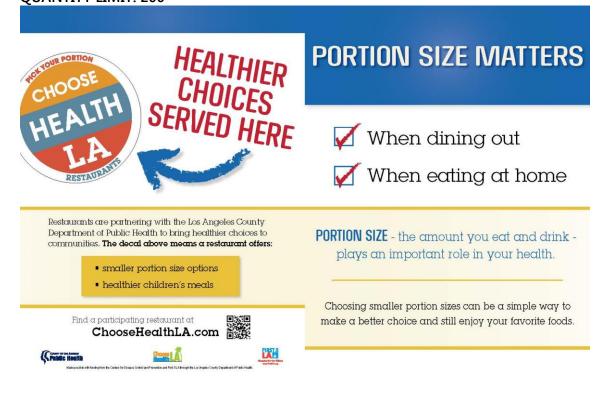

# **11 x 17 "PORTION SIZE MATTERS" TIP SHEETS**

Folds to 8  $\frac{1}{2}$  x 11; perforated center

#### **"PORTION SIZE MATTERS" TIP SHEET ENGLISH – FRONT** CATALOG ITEM: RFS1-E

**QUANTITY LIMIT: 200** 