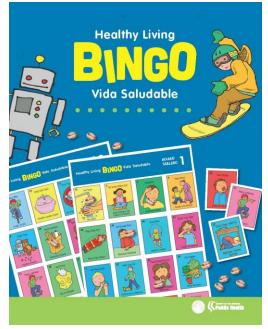

# <u>"HEALTHY LIVING"/"VIDA SALUDABLE" BINGO GAME FOR KIDS</u>

Children's bilingual bingo booklet for up to 7 players with tear-out game boards and playing cards.

### CATALOG ITEM: HLB Limit: 5 ENGLISH/SPANISH

### COVER