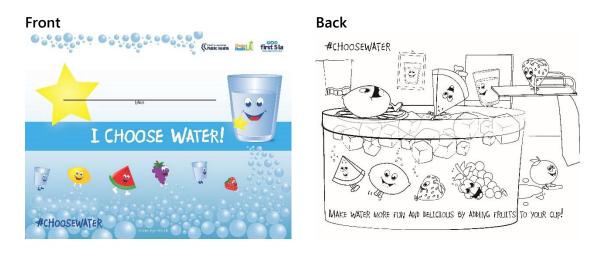

# 8 1/2 x 11 "I Choose Water" Coloring Sheets

#### CATALOG ITEM: CWCS- E QUANTITY LIMIT: 100

### CATALOG ITEM: **CWCS- S** QUANTITY LIMIT: 100

#### Back