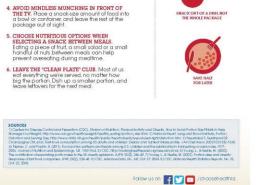

### "PORTION SIZE MATTERS" TIP SHEET ENGLISH – INSIDE

Look for this CHOOSE HEALTH LA PESTAURANTS DECAL to find restaurants offering smaller portio children's meals or go to ChooseHealthLA.com for a list of

participating restaurants. 3. If you get a full-size entrée, BOX UP HALF BEFORE YOU START EATING

is more than four times larger than in

the 1950s. And adults are, on average, 26 pounds heavier.

PORTION SIZE MATTERS WHEN EATING AT HOME

larger

DISH UP SINGLE PORTIONS. To minimize the temptation of second and third helpings wher eating at home, dish up single portions on individual plates, and keep the serving dishes off the table.

DOWNSIZE TO 10-INCH PLATES. Us 10-inch plate - versus a 12-inch plat can help you eat smaller portions.

3. READ NUTRITION LABELS. Pay attenti "Serving Size" and "Servings Per Conto Serving Size" and "Servings Per Container" of the nutrition facts label. Even small packages of foods can contain multiple servings, and the calories listed are often based on a servir size much smaller than you would actually consume.