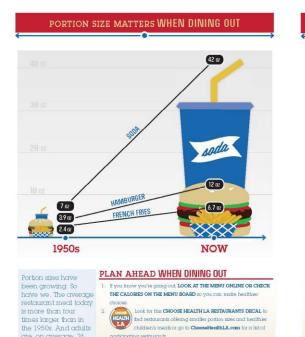

# **11 x 17 "PORTION SIZE MATTERS" TIP SHEETS**

Folds to 8  $\frac{1}{2}$  x 11; perforated center

#### **"PORTION SIZE MATTERS" TIP SHEET ENGLISH – FRONT** CATALOG ITEM: RFS1-E

**QUANTITY LIMIT: 200** 

### "PORTION SIZE MATTERS" TIP SHEET ENGLISH – INSIDE

Look for this CHOOSE HEALTH LA PESTAURANTS DECAL to find restaurants offering smaller portio children's meals or go to ChooseHealthLA.com for a list of

participating restaurants. 3. If you get a full-size entrée, BOX UP HALF BEFORE YOU START EATING

is more than four times larger than in

the 1950s. And adults are, on average, 26 pounds heavier.

PORTION SIZE MATTERS WHEN EATING AT HOME

larger

DISH UP SINGLE PORTIONS. To minimize the temptation of second and third helpings wher eating at home, dish up single portions on individual plates, and keep the serving dishes off the table.

DOWNSIZE TO 10-INCH PLATES. Us 10-inch plate - versus a 12-inch plat can help you eat smaller portions.

3. READ NUTRITION LABELS. Pay attenti "Serving Size" and "Servings Per Conto Serving Size" and "Servings Per Container" of the nutrition facts label. Even small packages of foods can contain multiple servings, and the calories listed are often based on a servir size much smaller than you would actually consume.