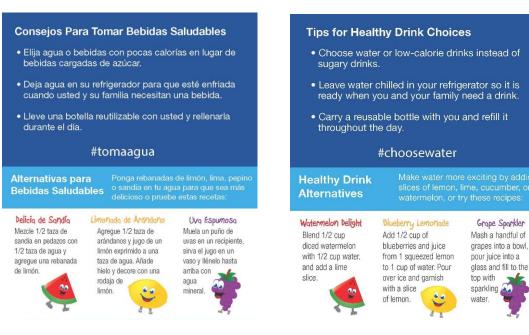

# 8 1/2 x 11 "SUGAR PACK" HEALTHY DRINK TIPS

### CATALOG ITEM: SPHDT-E QUANTITY LIMIT: 200 ENGLISH FRONT

#### CATALOG ITEM: SPHDT-S QUANTITY LIMIT: 200 SPANISH FRONT

#### **ENGLISH BACK**

| Choose water<br>of sugary dirik<br>Keep water si<br>readily availab<br>a bottle with y<br>Make water m<br>Jemon, Ime, a<br>sparkling wate<br>Add a few sp<br>plain sparklin<br>low-calorie dri<br>When you do | socked system refiguration con-<br>tion varies ware heating con-<br>tion varies ware heating con-<br>site on varies ware heating con-<br>parts on a constraint con-<br>constraint constraint con-<br>constraint constraint con-<br>straint constraint con-<br>constraint | n 65 grams of sugar, likely of sugar in just gar can have serios, that calorise in early, diobetes and tisky for 46 minutes unce soda, sike vigorously for 35 in a 12-ounce soda, hat we limit or ges from our clief i d finite with wetter. |
|---------------------------------------------------------------------------------------------------------------------------------------------------------------------------------------------------------------|-----------------------------------------------------------------------------------------------------------------------------------------------------------------------------------------------------------------------------------------------------------------------------------------------------------------------------------------------------------------------------------------------------------------------------------------------------------------------------------------------------------------------------------------------------------------------------------------------------------------------------------------------------------------------------------------------------------------------------------------------------------------------------------------------------------------------------------------------------------------------------------------------------------------------------------------------------------------------------------------------------------------------------------------------------------------------------------------------------------------------------------------------------------------------------------------------------------------------------------------------------------------------------------------------------------------------------------------------------------------------------------------------------------------------------------------------------------------------------------------------------------------------------------------------------------------------------------------------------------------------------------------------------------------------------------------------------------------------------------------------------------------------------------------------------------------------------------------------------------------------------------------------------------------------------------------------------------------------------------------------------------------------------------------------------------------------------------------------------------------------------------------------------------------------------------------------------------------------------------------------------------------------------------------|----------------------------------------------------------------------------------------------------------------------------------------------------------------------------------------------------------------------------------------------|
| -                                                                                                                                                                                                             | HEALTHY DRINK ALTERNATIVES:<br>WATERMELON DELIGHT:                                                                                                                                                                                                                                                                                                                                                                                                                                                                                                                                                                                                                                                                                                                                                                                                                                                                                                                                                                                                                                                                                                                                                                                                                                                                                                                                                                                                                                                                                                                                                                                                                                                                                                                                                                                                                                                                                                                                                                                                                                                                                                                                                                                                                                      |                                                                                                                                                                                                                                              |
|                                                                                                                                                                                                               | Blend 1/2 cup cliced watermelon with 1/2 cup water,<br>and add a lime slice,                                                                                                                                                                                                                                                                                                                                                                                                                                                                                                                                                                                                                                                                                                                                                                                                                                                                                                                                                                                                                                                                                                                                                                                                                                                                                                                                                                                                                                                                                                                                                                                                                                                                                                                                                                                                                                                                                                                                                                                                                                                                                                                                                                                                            | strain pulp,                                                                                                                                                                                                                                 |
| <b>C</b>                                                                                                                                                                                                      | CITRUS LIGHT:<br>Cut up aranges, limes, and aucumbers, place them in<br>water for 2 hours, strain and serve.                                                                                                                                                                                                                                                                                                                                                                                                                                                                                                                                                                                                                                                                                                                                                                                                                                                                                                                                                                                                                                                                                                                                                                                                                                                                                                                                                                                                                                                                                                                                                                                                                                                                                                                                                                                                                                                                                                                                                                                                                                                                                                                                                                            | a pilcher of                                                                                                                                                                                                                                 |
| 2000                                                                                                                                                                                                          | GRAPE SPARKLER:<br>Masin a handful of sweet grapes into a bowl, pour juice<br>and fill to top with selfzer water.                                                                                                                                                                                                                                                                                                                                                                                                                                                                                                                                                                                                                                                                                                                                                                                                                                                                                                                                                                                                                                                                                                                                                                                                                                                                                                                                                                                                                                                                                                                                                                                                                                                                                                                                                                                                                                                                                                                                                                                                                                                                                                                                                                       | e into a glass                                                                                                                                                                                                                               |
| 6                                                                                                                                                                                                             | LITE LEMONADE:<br>Mix juice from 1 squeezed lemon with 1 cup water, th<br>drops of honey for sweetness. Try II with hot water on o                                                                                                                                                                                                                                                                                                                                                                                                                                                                                                                                                                                                                                                                                                                                                                                                                                                                                                                                                                                                                                                                                                                                                                                                                                                                                                                                                                                                                                                                                                                                                                                                                                                                                                                                                                                                                                                                                                                                                                                                                                                                                                                                                      |                                                                                                                                                                                                                                              |
| -                                                                                                                                                                                                             | WATERMELON LEMONADE:<br>Purse 4 cups cubed seedless watermelon with juice t<br>and pour over Ice.                                                                                                                                                                                                                                                                                                                                                                                                                                                                                                                                                                                                                                                                                                                                                                                                                                                                                                                                                                                                                                                                                                                                                                                                                                                                                                                                                                                                                                                                                                                                                                                                                                                                                                                                                                                                                                                                                                                                                                                                                                                                                                                                                                                       | from 3 lemons                                                                                                                                                                                                                                |
| -                                                                                                                                                                                                             | FRESH FRUIT COOLER:<br>Blend 1/2 cup ice, 3/4 cup sugar-free spatkling water<br>melans ar berries until slushy. Gamish with mint leaves o                                                                                                                                                                                                                                                                                                                                                                                                                                                                                                                                                                                                                                                                                                                                                                                                                                                                                                                                                                                                                                                                                                                                                                                                                                                                                                                                                                                                                                                                                                                                                                                                                                                                                                                                                                                                                                                                                                                                                                                                                                                                                                                                               |                                                                                                                                                                                                                                              |
| do 1                                                                                                                                                                                                          |                                                                                                                                                                                                                                                                                                                                                                                                                                                                                                                                                                                                                                                                                                                                                                                                                                                                                                                                                                                                                                                                                                                                                                                                                                                                                                                                                                                                                                                                                                                                                                                                                                                                                                                                                                                                                                                                                                                                                                                                                                                                                                                                                                                                                                                                                         |                                                                                                                                                                                                                                              |

### **SPANISH BACK**