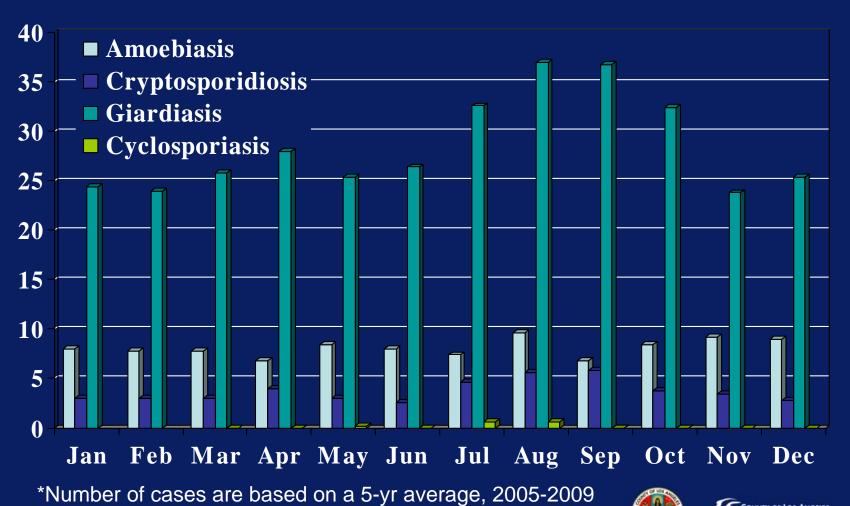

sks of this procedure





#### Risk Factors & Control Measures

- Foreign travel
  - Boil drinking water, wash fruits and vegetables thoroughly
- Recreational water
  - Don't swim when sick, don't swallow pool water
- Household pets
  - Proper disposal of pet waste





#### Sensitive Occupation or Situations

- Amoebiasis
  - Remove food handlers from work, collect 3 stool specimens for clearance
- Cryptosporidiosis
  - Restrict based on case's hygiene, severity of symptoms
- Giardiasis
  - Remove cases from work or day care until under treatment and symptoms resolve





#### Household Contacts

- Screen household contacts only if symptomatic
  - If stool specimen is positive, then treat as a case







### # Parasite Cases Reported by Year







### Parasite Cases by Month of Onset



### 2009 Parasite Incidence by Age



\*Rates of disease are calculated per 100,000 population





### 2009 Parasite Incidence by Race







# 2009 Parasite Cases by Sex



#### 2009 Parasite Cases by SPA



# Parasite Outbreaks in LA County

 Cryptosporidiosis outbreak 1988 • Giardiasis outbreak 2005