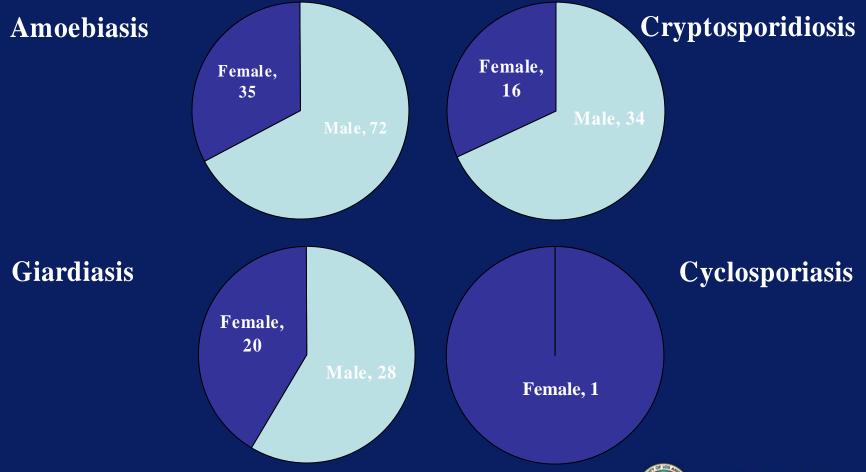

swim when sick, don't swallow pool water
- Household pets
  - Proper disposal of pet waste





#### Sensitive Occupation or Situations

- Amoebiasis
  - Remove food handlers from work, collect 3 stool specimens for clearance
- Cryptosporidiosis
  - Restrict based on case's hygiene, severity of symptoms
- Giardiasis
  - Remove cases from work or day care until under treatment and symptoms resolve





#### Household Contacts

- Screen household contacts only if symptomatic
  - If stool specimen is positive, then treat as a case







### # Parasite Cases Reported by Year







### Parasite Cases by Month of Onset



### 2009 Parasite Incidence by Age



\*Rates of disease are calculated per 100,000 population





### 2009 Parasite Incidence by Race







# 2009 Parasite Cases by Sex



#### 2009 Parasite Cases by SPA



# Parasite Outbreaks in LA County

 Cryptosporidiosis outbreak 1988 • Giardiasis outbreak 2005