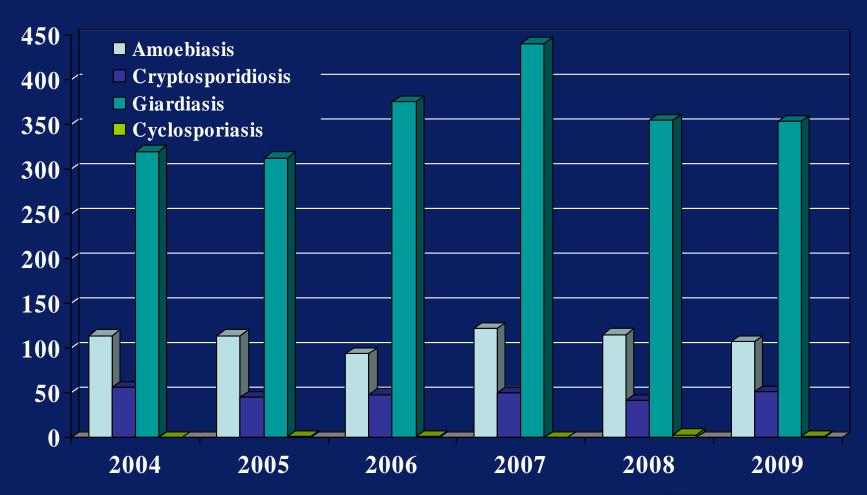

irrigation or hydrotherapy
  - Advise of risks of this procedure





#### Risk Factors & Control Measures

- Foreign travel
  - Boil drinking water, wash fruits and vegetables thoroughly
- Recreational water
  - Don't swim when sick, don't swallow pool water
- Household pets
  - Proper disposal of pet waste





#### Sensitive Occupation or Situations

- Amoebiasis
  - Remove food handlers from work, collect 3 stool specimens for clearance
- Cryptosporidiosis
  - Restrict based on case's hygiene, severity of symptoms
- Giardiasis
  - Remove cases from work or day care until under treatment and symptoms resolve





#### Household Contacts

- Screen household contacts only if symptomatic
  - If stool specimen is positive, then treat as a case







### # Parasite Cases Reported by Year







### Parasite Cases by Month of Onset



### 2009 Parasite Incidence by Age



\*Rates of disease are calculated per 100,000 population





### 2009 Parasite Incidence by Race







# 2009 Parasite Cases by Sex



#### 2009 Parasite Cases by SPA



# Parasite Outbreaks in LA County

 Cryptosporidiosis outbreak 1988 • Giardiasis outbreak 2005