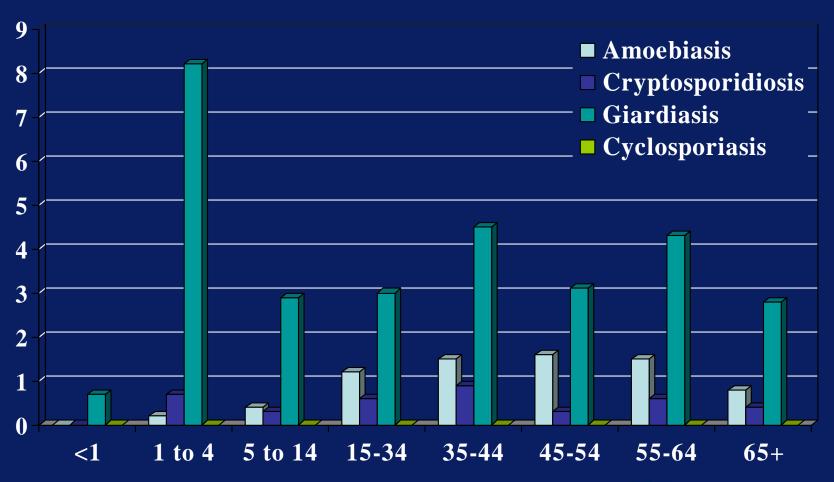

### 2009 Parasite Incidence by Age

\*Rates of disease are calculated per 100,000 population