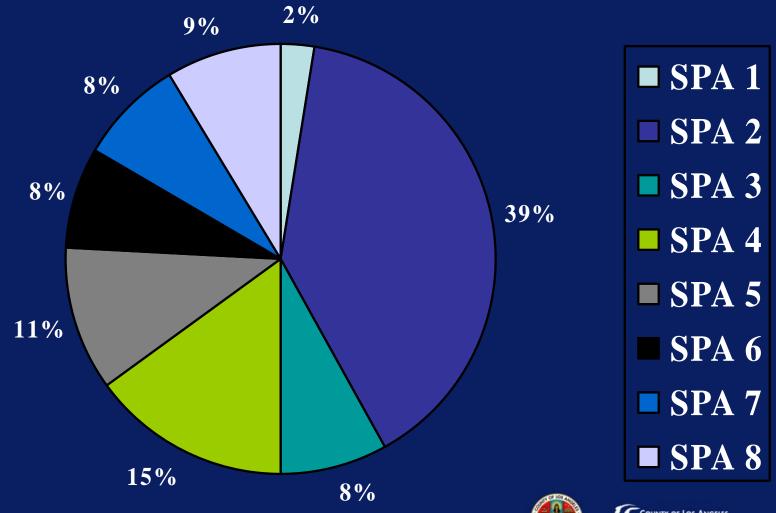

water
- Household pets
  - Proper disposal of pet waste





#### Sensitive Occupation or Situations

- Amoebiasis
  - Remove food handlers from work, collect 3 stool specimens for clearance
- Cryptosporidiosis
  - Restrict based on case's hygiene, severity of symptoms
- Giardiasis
  - Remove cases from work or day care until under treatment and symptoms resolve





#### Household Contacts

- Screen household contacts only if symptomatic
  - If stool specimen is positive, then treat as a case







### # Parasite Cases Reported by Year







### Parasite Cases by Month of Onset



### 2009 Parasite Incidence by Age



\*Rates of disease are calculated per 100,000 population





### 2009 Parasite Incidence by Race







# 2009 Parasite Cases by Sex



#### 2009 Parasite Cases by SPA



# Parasite Outbreaks in LA County

 Cryptosporidiosis outbreak 1988 • Giardiasis outbreak 2005