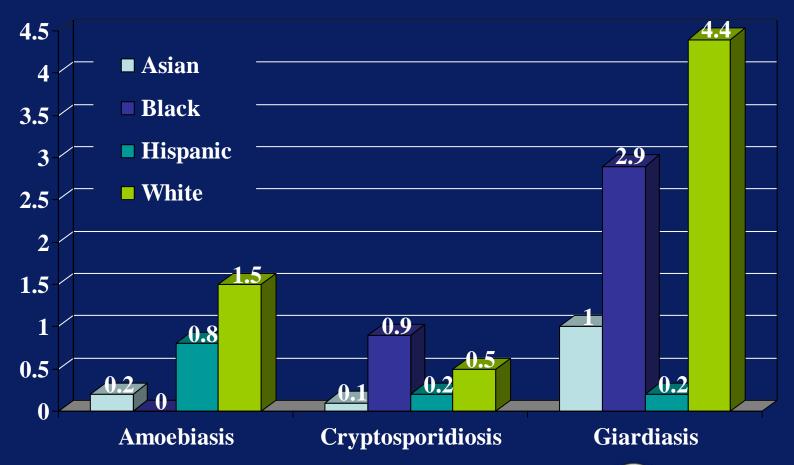

ughly
- Recreational water
  - Don't swim when sick, don't swallow pool water
- Household pets
  - Proper disposal of pet waste





#### Sensitive Occupation or Situations

- Amoebiasis
  - Remove food handlers from work, collect 3 stool specimens for clearance
- Cryptosporidiosis
  - Restrict based on case's hygiene, severity of symptoms
- Giardiasis
  - Remove cases from work or day care until under treatment and symptoms resolve





#### Household Contacts

- Screen household contacts only if symptomatic
  - If stool specimen is positive, then treat as a case







### # Parasite Cases Reported by Year







### Parasite Cases by Month of Onset



### 2009 Parasite Incidence by Age



\*Rates of disease are calculated per 100,000 population





### 2009 Parasite Incidence by Race







# 2009 Parasite Cases by Sex



#### 2009 Parasite Cases by SPA



# Parasite Outbreaks in LA County

 Cryptosporidiosis outbreak 1988 • Giardiasis outbreak 2005